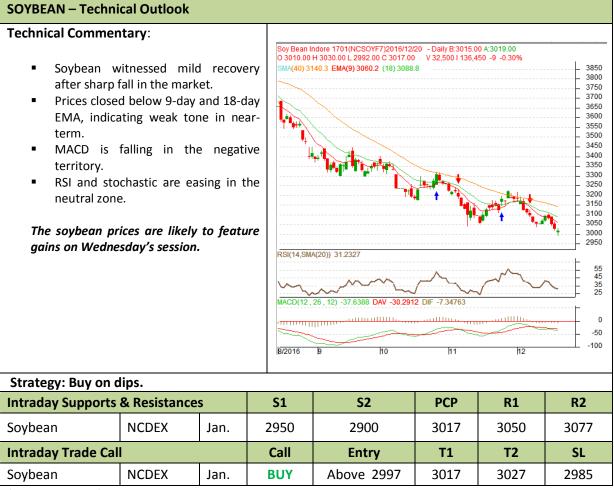

## Commodity: Soybean Contract: Jan.

# Exchange: NCDEX Expiry: Jan. 20th, 2017

\* Do not carry-forward the position next day.