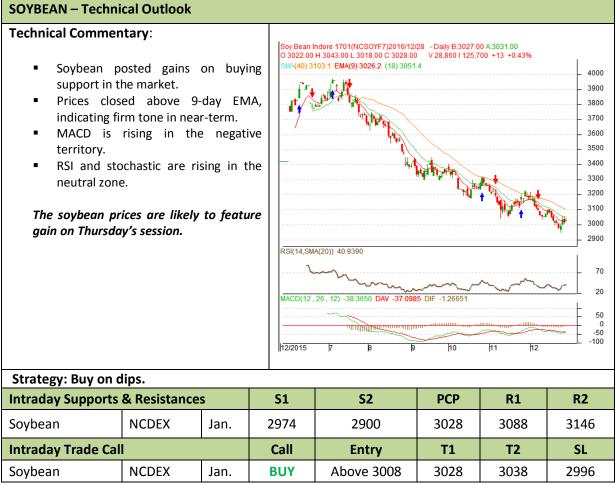

### Commodity: Soybean Contract: Jan.

## Exchange: NCDEX Expiry: Jan. 20th, 2017

\* Do not carry-forward the position next day.