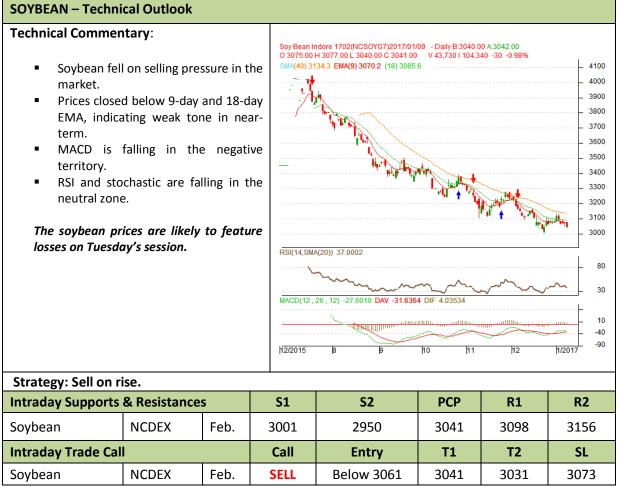

### Commodity: Soybean Contract: Feb.

## Exchange: NCDEX Expiry: Feb. 20th, 2017

\* Do not carry-forward the position next day.