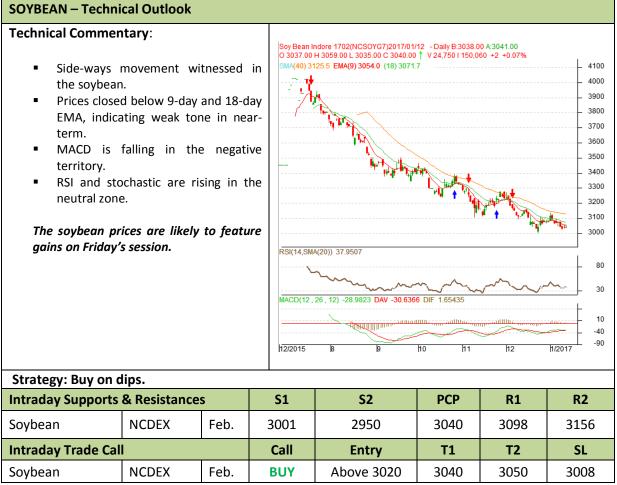

### Commodity: Soybean Contract: Feb.

## Exchange: NCDEX Expiry: Feb. 20th, 2017

\* Do not carry-forward the position next day.