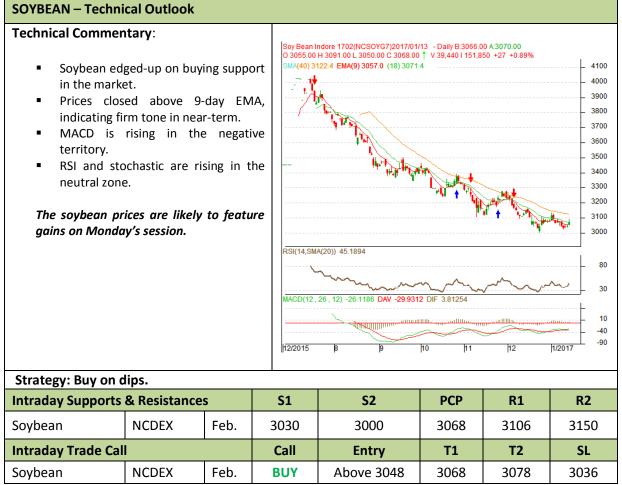

### Commodity: Soybean Contract: Feb.

## Exchange: NCDEX Expiry: Feb. 20th, 2017

\* Do not carry-forward the position next day.