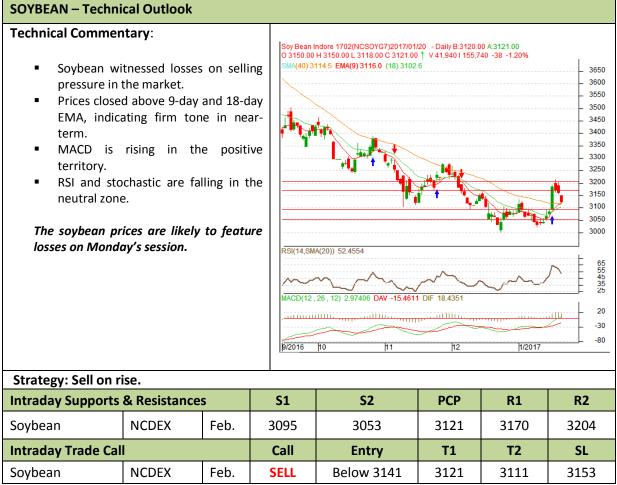

### Commodity: Soybean Contract: Feb.

## Exchange: NCDEX Expiry: Feb. 20th, 2017

\* Do not carry-forward the position next day.