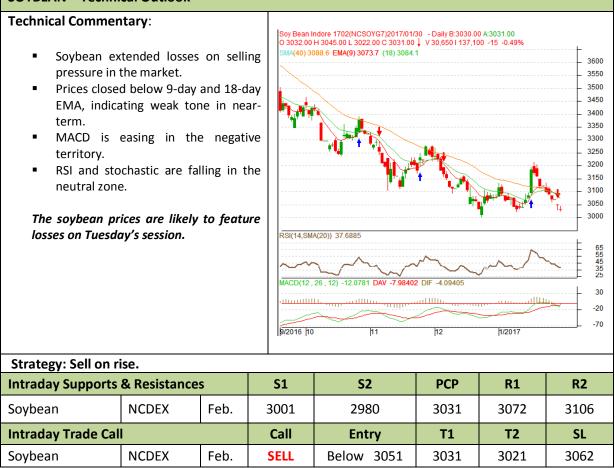

#### **SOYBEAN – Technical Outlook**

Exchange: NCDEX Expiry: Feb. 20th, 2017

\* Do not carry-forward the position next day.