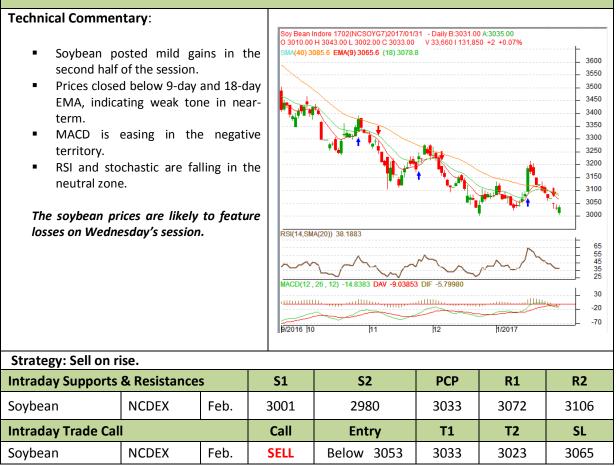

## Commodity: Soybean Contract: Feb.

#### **SOYBEAN – Technical Outlook**

Exchange: NCDEX Expiry: Feb. 20th, 2017

\* Do not carry-forward the position next day.