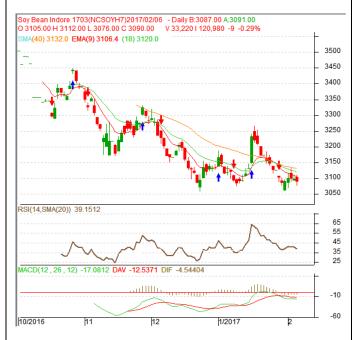

## **Technical Commentary:**

- Soybean witnessed losses on selling pressure in the market.
- Prices closed below 9-day and 18-day EMA, indicating weak tone in nearterm.
- MACD is easing in the negative territory.
- RSI and stochastic are falling in the neutral zone.

The soybean prices are likely to feature losses on Tuesday's session.

| Strateg  | v: | Sel         | l on | rise. |
|----------|----|-------------|------|-------|
| Juliance | ٠. | <b>J</b> C: |      |       |

| Intraday Supports & Resistances |       | <b>S1</b> | S2    | PCP        | R1   | R2   |      |
|---------------------------------|-------|-----------|-------|------------|------|------|------|
| Soybean                         | NCDEX | Mar.      | 3060  | 3000       | 3090 | 3132 | 3175 |
| Intraday Trade Call             |       | Call      | Entry | T1         | T2   | SL   |      |
| Soybean                         | NCDEX | Mar.      | SELL  | Below 3110 | 3090 | 3080 | 3122 |