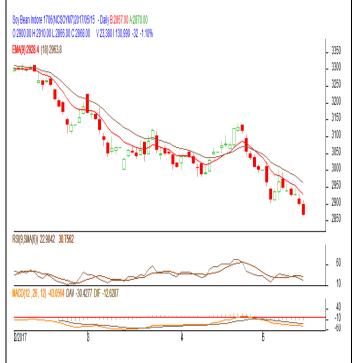

Commodity: Soybean Exchange: NCDEX
Contract: Jun. Expiry: Jun 20th, 2017

## **SOYBEAN – Technical Outlook**

## **Technical Commentary:**

- Soybean ended lower than previous day's level in the market.
- Prices closed below 9-day and 18-day EMA, indicating weak tone in nearterm.
- MACD is falling in the negative territory.
- RSI and stochastic are falling in the oversold region.

The soybean prices are likely to feature losses on Tuesday's session.

Strategy: Sell on rise.

| Strategy: Sen on rise.          |       |      |           |            |      |      |      |
|---------------------------------|-------|------|-----------|------------|------|------|------|
| Intraday Supports & Resistances |       |      | <b>S1</b> | S2         | PCP  | R1   | R2   |
| Soybean                         | NCDEX | Jun. | 2840      | 2820       | 2868 | 2912 | 2930 |
| Intraday Trade Call             |       |      | Call      | Entry      | T1   | T2   | SL   |
| Soybean                         | NCDEX | Jun. | SELL      | Below 2880 | 2860 | 2855 | 2892 |

<sup>\*</sup> Do not carry-forward the position next day.

Commodity: Rapeseed/Mustard Exchange: NCDEX
Contract: Jun Expiry: Jun 20th, 2017

<sup>\*</sup> Do not carry-forward the position next day.