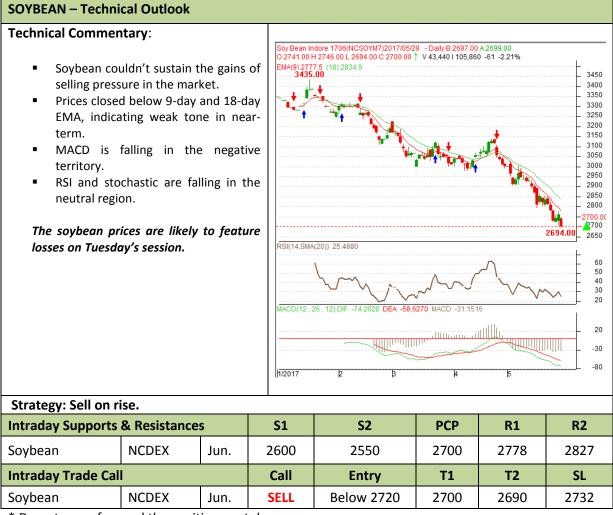

### Commodity: Soybean Contract: Jun.

### Exchange: NCDEX Expiry: Jun 20th, 2017

\* Do not carry-forward the position next day.