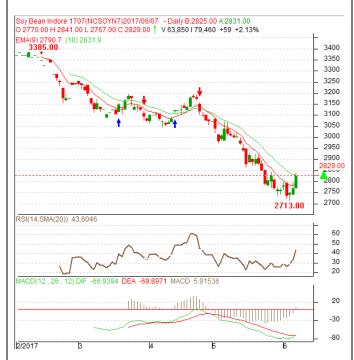

## **Technical Commentary:**

- Soybean posted gains on supportive buying in the market.
- Prices closed above 9-day EMA, indicating weak tone in near-term.
- MACD is rising in the negative territory.
- RSI and stochastic are heading upwards in the neutral region.

The soybean prices are likely to feature gains on Thursday's session.

| Strategy: Buy on dips.          |       |      |           |            |      |      |      |
|---------------------------------|-------|------|-----------|------------|------|------|------|
| Intraday Supports & Resistances |       |      | <b>S1</b> | S2         | PCP  | R1   | R2   |
| Soybean                         | NCDEX | Jul. | 2738      | 2700       | 2829 | 2876 | 2926 |
| Intraday Trade Call             |       |      | Call      | Entry      | T1   | T2   | SL   |
| Sovbean                         | NCDEX | Jul. | BUY       | Above 2809 | 2829 | 2839 | 2797 |