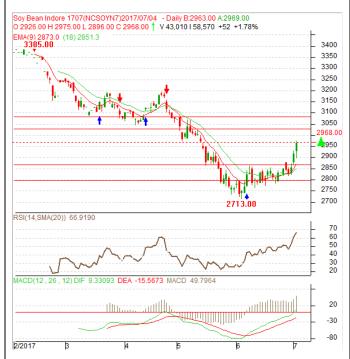

## Technical Commentary:

- Soybean continued uptrend o supportive buying in the market.
- Prices closed above 9-day and 18-day EMA, indicating firm tone in nearterm.
- MACD is rising in the positive territory.
- RSI and stochastic are rising in the neutral zone.

The soybean prices are likely to feature gains on Wednesday' session.

| Strategy: Buy on dips.          |       |      |           |            |      |      |      |
|---------------------------------|-------|------|-----------|------------|------|------|------|
| Intraday Supports & Resistances |       |      | <b>S1</b> | S2         | PCP  | R1   | R2   |
| Soybean                         | NCDEX | Jul. | 2865      | 2797       | 2968 | 3027 | 3083 |
| Intraday Trade Call             |       |      | Call      | Entry      | T1   | T2   | SL   |
| Soybean                         | NCDEX | Jul. | BUY       | Above 2948 | 2968 | 2978 | 2936 |