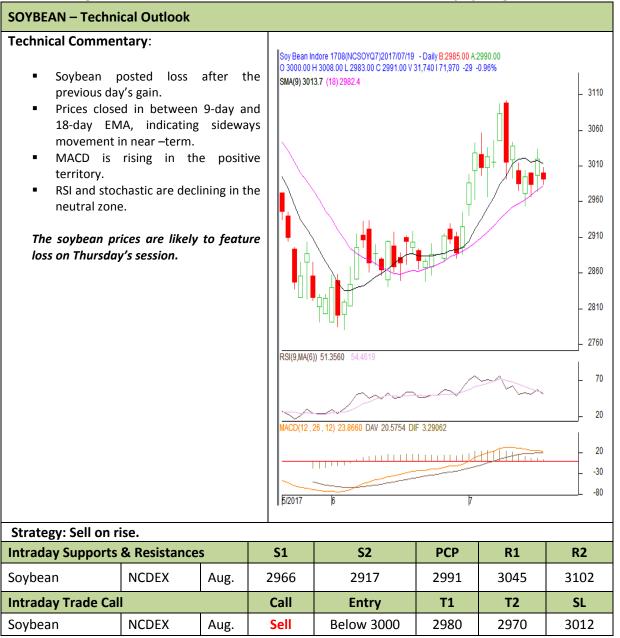

# AW AGRIWATCH

Commodity: Soybean Contract: Aug.

### Exchange: NCDEX Expiry: Aug. 18th, 2017

\* Do not carry-forward the position next day.