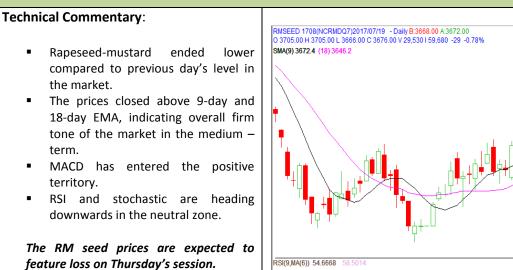

3500

60

10

**Commodity: Rapeseed/Mustard** Contract: Aug.

#### **RM SEED** – Technical Outlook

term.

territory.

| Strategy: Sell on rise.         |       |      |      |            |      |      |      |
|---------------------------------|-------|------|------|------------|------|------|------|
| Intraday Supports & Resistances |       |      | S1   | S2         | РСР  | R1   | R2   |
| RM Seed                         | NCDEX | Aug. | 3593 | 3533       | 3676 | 3744 | 3800 |
| Intraday Trade Call             |       |      | Call | Entry      | T1   | T2   | SL   |
| RM Seed                         | NCDEX | Aug. | Sell | Below 3690 | 3670 | 3660 | 3702 |

### **Exchange: NCDEX** Expiry: Aug. 18th, 2017