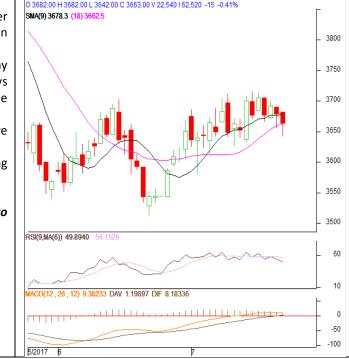

# AW AGRIWATCH

Commodity: Rapeseed/Mustard Contract: Aug.

#### **RM SEED** – Technical Outlook

#### Technical Commentary:

- Rapeseed-mustard ended lower compared to previous day's level in the market.
- The prices closed in between 9-day and 18-day EMA, indicating sideways movement of the market in the medium –term.
- MACD has entered the positive territory.
- RSI and stochastic are heading downwards in the neutral zone.

The RM seed prices are expected to feature loss on Tuesday's session.

**Exchange: NCDEX** 

#### Strategy: Sell on rise.

| 07                              |       |      |           |            |      |      |      |
|---------------------------------|-------|------|-----------|------------|------|------|------|
| Intraday Supports & Resistances |       |      | <b>S1</b> | S2         | РСР  | R1   | R2   |
| RM Seed                         | NCDEX | Aug. | 3593      | 3533       | 3663 | 3744 | 3800 |
| Intraday Trade Call             |       |      | Call      | Entry      | T1   | T2   | SL   |
| RM Seed                         | NCDEX | Aug. | Sell      | Below 3675 | 3655 | 3645 | 3687 |