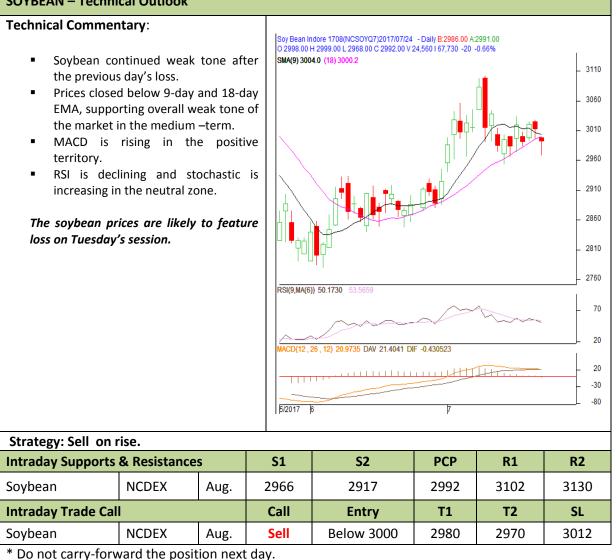

### **SOYBEAN – Technical Outlook**

### Exchange: NCDEX Expiry: Aug. 18th, 2017

#### Technical Commentary:

- Rapeseed-mustard ended lower compared to previous day's level in the market.
- The prices closed in between 9-day and 18-day EMA, indicating sideways movement of the market in the medium –term.
- MACD has entered the positive territory.
- RSI and stochastic are heading downwards in the neutral zone.

The RM seed prices are expected to feature loss on Tuesday's session.

**Exchange: NCDEX** 

#### Strategy: Sell on rise.

| 07                              |       |      |           |            |      |      |      |
|---------------------------------|-------|------|-----------|------------|------|------|------|
| Intraday Supports & Resistances |       |      | <b>S1</b> | S2         | РСР  | R1   | R2   |
| RM Seed                         | NCDEX | Aug. | 3593      | 3533       | 3663 | 3744 | 3800 |
| Intraday Trade Call             |       |      | Call      | Entry      | T1   | T2   | SL   |
| RM Seed                         | NCDEX | Aug. | Sell      | Below 3675 | 3655 | 3645 | 3687 |