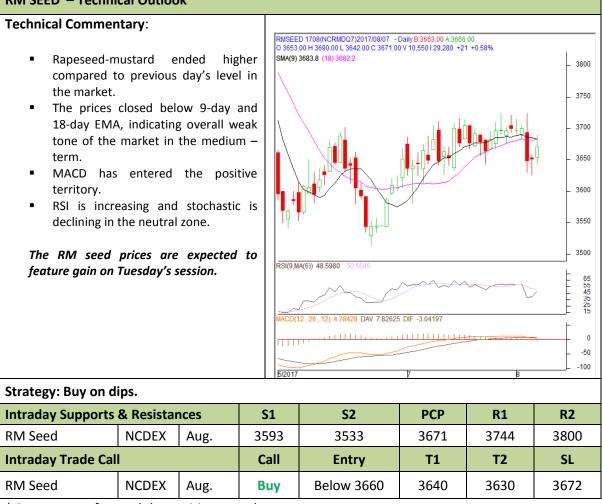

dips.          |       |      |           |            |      |      |      |
|---------------------------------|-------|------|-----------|------------|------|------|------|
| Intraday Supports & Resistances |       |      | <b>S1</b> | S2         | РСР  | R1   | R2   |
| Soybean                         | NCDEX | Aug. | 2917      | 2850       | 2976 | 3050 | 3102 |
| Intraday Trade Call             |       |      | Call      | Entry      | T1   | T2   | SL   |
| Soybean                         | NCDEX | Aug. | Buy       | Above 2960 | 2980 | 2990 | 2948 |

\* Do not carry-forward the position next day.

### Exchange: NCDEX Expiry: Aug. 18th, 2017

# AW AGRIWATCH

Commodity: Rapeseed/Mustard Contract: Aug.

#### **RM SEED** – Technical Outlook

### Exchange: NCDEX Expiry: Aug. 18th, 2017



\* Do not carry-forward the position next day.

#### Disclaimer

The information and opinions contained in the document have been compiled from sources believed to be reliable. The company does not warrant its accuracy, completeness and correctness. Use of data and information contained in this report is at your own risk. This document is not, and should not be construed as, an offer to sell or solicitation to buy any commodities. This document may not be reproduced, distributed or published, in whole or in part, by any recipient hereof for any purpose without prior permission from the Company. IASL and its affiliates and/or their officers, directors and employees may have positions in any commodities mentioned in this document (or in any related investment) and may from time to time add