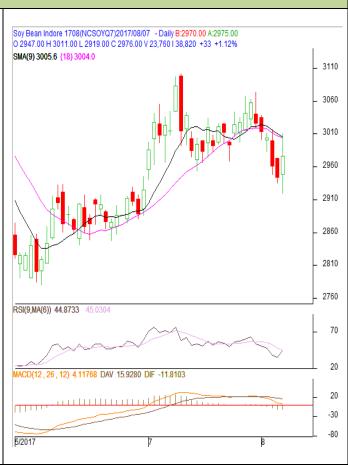

### **SOYBEAN – Technical Outlook**

### Technical Commentary:

- Soybean noticed recovery after the previous day's weakness.
- Prices closed below 9-day and 18-day EMA, supporting overall weak tone of the market in the medium –term.
- MACD is declining in the positive territory.
- RSI is increasing and stochastic is declining in the neutral zone.

The soybean prices are likely to feature gain on Tuesday's session.

| Strategy: Buy on dips.          |       |      |           |            |      |      |      |
|---------------------------------|-------|------|-----------|------------|------|------|------|
| Intraday Supports & Resistances |       |      | <b>S1</b> | S2         | РСР  | R1   | R2   |
| Soybean                         | NCDEX | Aug. | 2917      | 2850       | 2976 | 3050 | 3102 |
| Intraday Trade Call             |       |      | Call      | Entry      | T1   | T2   | SL   |
| Soybean                         | NCDEX | Aug. | Buy       | Above 2960 | 2980 | 2990 | 2948 |