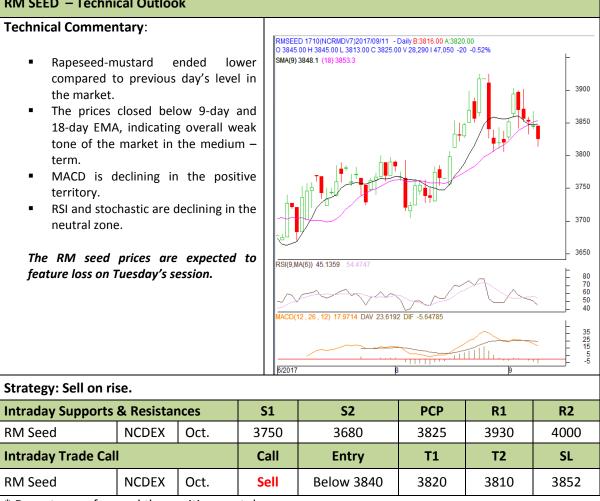

#### **RM SEED – Technical Outlook**

### **Exchange: NCDEX** Expiry: Oct. 18th, 2017

\* Do not carry-forward the position next day.