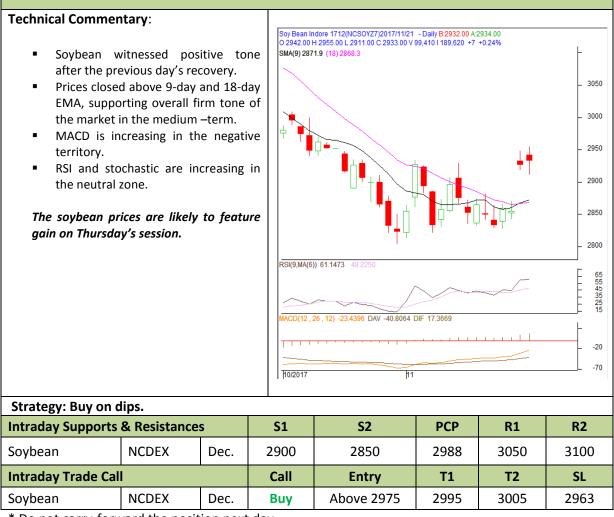

# AW AGRIWATCH

Commodity: Soybean Contract: Dec.

## **SOYBEAN – Technical Outlook**

# Exchange: NCDEX Expiry: Dec. 18th, 2017



\* Do not carry-forward the position next day.



**Commodity: Rapeseed/Mustard** Contract: Dec.

### **RM SEED – Technical Outlook**

# **Exchange: NCDEX** Expiry: Dec. 18th, 2017



\* Do not carry-forward the position next day.

#### Disclaimer

The information and opinions contained in the document have been compiled from sources believed to be reliable. The company does not warrant its accuracy, completeness and correctness. Use of data and information contained in this report is at your own risk. This document is not, and should not be construed as, an offer to sell or solicitation to buy any commodities. This document may not be reproduced, distributed or published, in whole or in part, by any recipient hereof for any purpose without prior permission from the Company. IASL and its