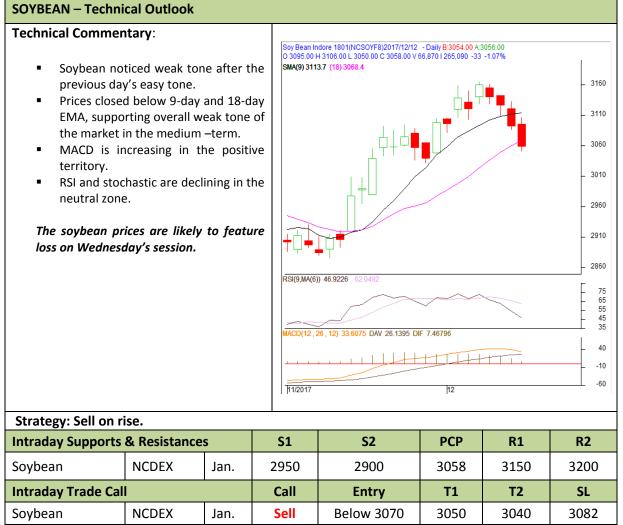

# AW AGRIWATCH

Commodity: Soybean Contract: Jan.

### Exchange: NCDEX Expiry: Jan. 18th, 2017



\* Do not carry-forward the position next day.



Commodity: Rapeseed/Mustard Contract: Jan.

#### **RM SEED – Technical Outlook**

## Technical Commentary:

- Rapeseed-mustard ended higher compared to previous day's level in the market.
- The prices closed below 9-day and 18-day EMA, indicating overall weak tone of the market in the medium – term.
- MACD is declining in the positive territory.
- RSI is increasing in the neutral zone and stochastic is declining in the oversold zone.

The RM seed prices are expected to feature gain on Wednesday's session.





| Strategy: Buy on dips.          |       |      |      |            |      |      |      |
|---------------------------------|-------|------|------|------------|------|------|------|
| Intraday Supports & Resistances |       |