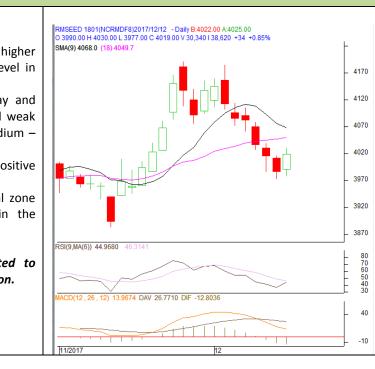

#### **RM SEED – Technical Outlook**

## Technical Commentary:

- Rapeseed-mustard ended higher compared to previous day's level in the market.
- The prices closed below 9-day and 18-day EMA, indicating overall weak tone of the market in the medium – term.
- MACD is declining in the positive territory.
- RSI is increasing in the neutral zone and stochastic is declining in the oversold zone.

The RM seed prices are expected to feature gain on Wednesday's session.

| Strategy: Buy on dips.          |       |      |      |            |      |      |      |
|---------------------------------|-------|------|------|------------|------|------|------|
| Intraday Supports & Resistances |       |      | S1   | S2         | РСР  | R1   | R2   |
| RM Seed                         | NCDEX | Jan. | 3900 | 3850       | 4019 | 4100 | 4150 |
| Intraday Trade Call             |       |      | Call | Entry      | T1   | Т2   | SL   |
| RM Seed                         | NCDEX | Jan. | Buy  | Above 4010 | 4030 | 4040 | 3998 |