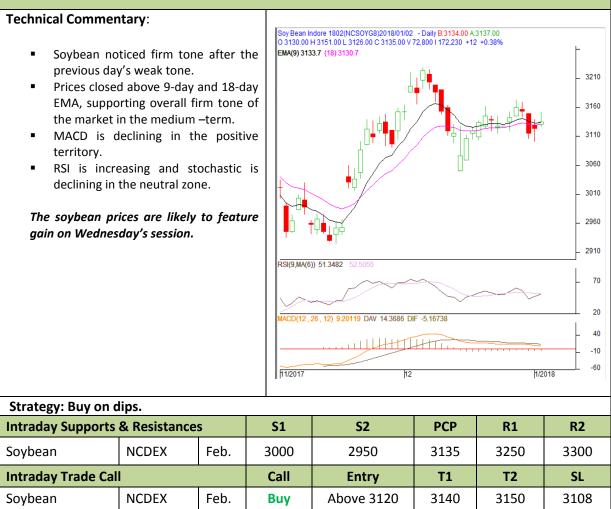

### **SOYBEAN – Technical Outlook**

Exchange: NCDEX Expiry: Feb. 18th, 2017

\* Do not carry-forward the position next day.