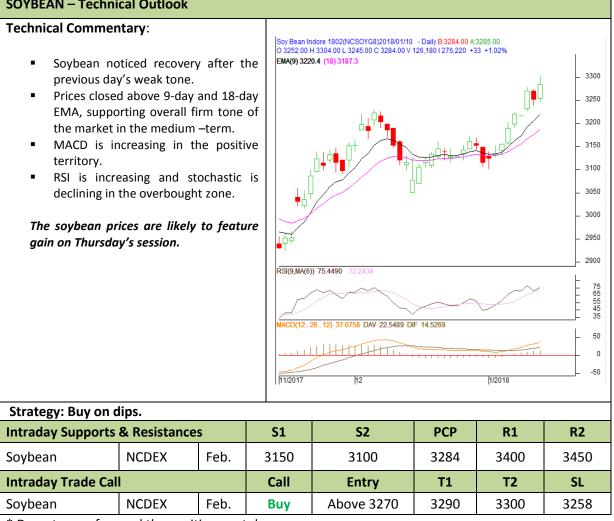

# AGRIWATCH

**Commodity: Soybean** Contract: Feb.

### **SOYBEAN – Technical Outlook**

### Exchange: NCDEX Expiry: Feb. 18th, 2017



\* Do not carry-forward the position next day.

# AGRIWATCH

**Commodity: Rapeseed/Mustard** Contract: Apr.

#### **RM SEED** – Technical Outlook

### **Exchange: NCDEX** Expiry: Apr. 18th, 2017



\* Do not carry-forward the position next day.

#### Disclaimer

The information and opinions contained in the document have been compiled from sources believed to be reliable. The company does not warrant its accuracy, completeness and correctness. Use of data and information contained in this report is at your own risk. This document is not, and should not be construed as, an offer to sell or solicitation to buy any commodities. This document may not be reproduced, distributed or published, in whole or in part, by any recipient hereof for any purpose without prior permission from the Company