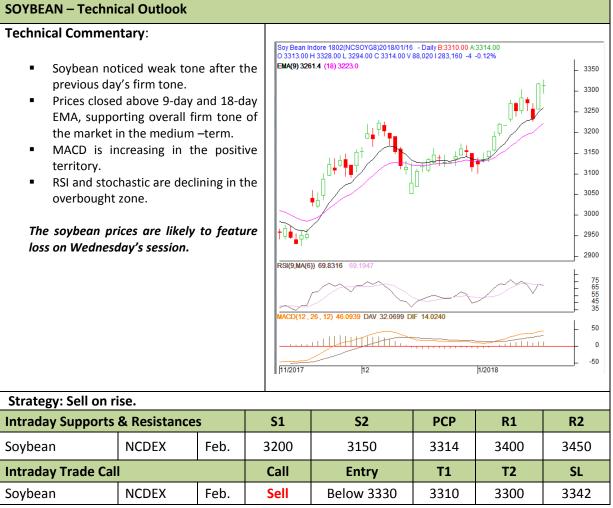

### Commodity: Soybean Contract: Feb.

### Exchange: NCDEX Expiry: Feb. 18th, 2017

\* Do not carry-forward the position next day.