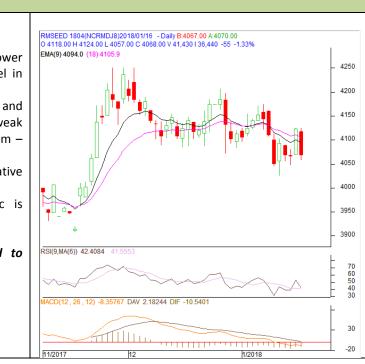

#### **RM SEED** – Technical Outlook

### Technical Commentary:

- Rapeseed-mustard ended lower compared to previous day's level in the market.
- The prices closed below 9-day and 18-day EMA, indicating overall weak tone of the market in the medium – term.
- MACD is declining in the negative territory.
- RSI is declining and stochastic is increasing in the neutral zone.

The RM seed prices are expected to feature loss on Wednesday's session.

| Strategy: Buy on dips.          |       |      |           |            |      |      |      |
|---------------------------------|-------|------|-----------|------------|------|------|------|
| Intraday Supports & Resistances |       |      | <b>S1</b> | S2         | РСР  | R1   | R2   |
| RM Seed                         | NCDEX | Apr. | 3950      | 3900       | 4068 | 4150 | 4200 |
| Intraday Trade Call             |       |      | Call      | Entry      | T1   | T2   | SL   |
| RM Seed                         | NCDEX | Apr. | Sell      | Below 4080 | 4060 | 4050 | 4092 |