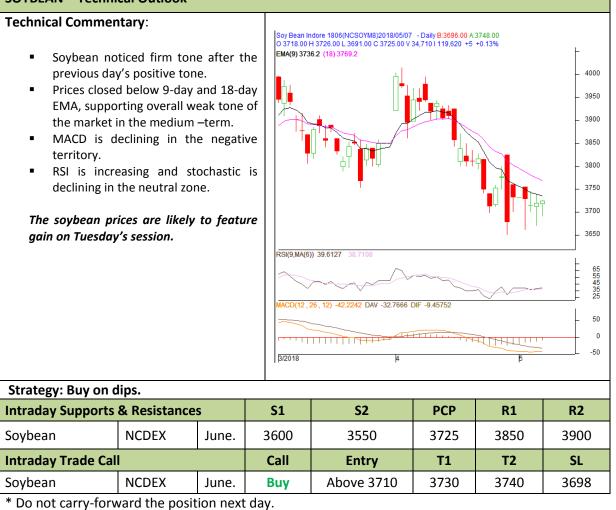

### **SOYBEAN – Technical Outlook**

## Exchange: NCDEX Expiry: June. 18th, 2017