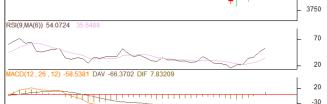

# AW AGRIWATCH

-80

**Exchange: NCDEX** 

Commodity: Rapeseed/Mustard Contract: June.

#### **RM SEED – Technical Outlook**

# Technical Commentary:

- Rapeseed-mustard ended higher compared to previous day's level in the market.
- The prices closed above 9-day and 18-day EMA, indicating overall weak tone of the market in the medium – term.
- MACD is increasing in the negative territory.
- RSI and stochastic are increasing in the neutral zone.

The RM seed prices are expected to feature gain on Tuesday's session.

| Strategy: Buy on dips.          |       |       |           |            |      |      |      |
|---------------------------------|-------|-------|-----------|------------|------|------|------|
| Intraday Supports & Resistances |       |       | <b>S1</b> | S2         | РСР  | R1   | R2   |
| RM Seed                         | NCDEX | June. | 3800      | 3750       | 3914 | 4050 | 4100 |
| Intraday Trade Call             |       |       | Call      | Entry      | T1   | T2   | SL   |
| RM Seed                         | NCDEX | June. | Buy       | Above 3900 | 3920 | 3930 | 3888 |