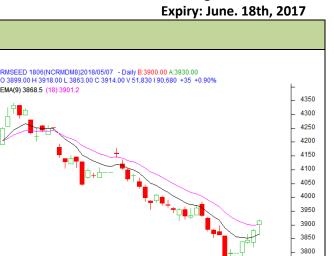

# AW AGRIWATCH

-80

**Exchange: NCDEX** 

Commodity: Rapeseed/Mustard Contract: June.

#### **RM SEED – Technical Outlook**

# Technical Commentary:

- Rapeseed-mustard ended higher compared to previous day's level in the market.
- The prices closed above 9-day and 18-day EMA, indicating overall weak tone of the market in the medium – term.
- MACD is increasing in the negative territory.
- RSI and stochastic are increasing in the neutral zone.

The RM seed prices are expected to feature gain on Tuesday's session.

| Strategy: Buy on dips.          |       |       |           |            |      |      |      |
|---------------------------------|-------|-------|-----------|------------|------|------|------|
| Intraday Supports & Resistances |       |       | <b>S1</b> | S2         | РСР  | R1   | R2   |
| RM Seed                         | NCDEX | June. | 3800      | 3750       | 3914 | 4050 | 4100 |
| Intraday Trade Call             |       |       | Call      | Entry      | T1   | T2   | SL   |
| RM Seed                         | NCDEX | June. | Buy       | Above 3900 | 3920 | 3930 | 3888 |