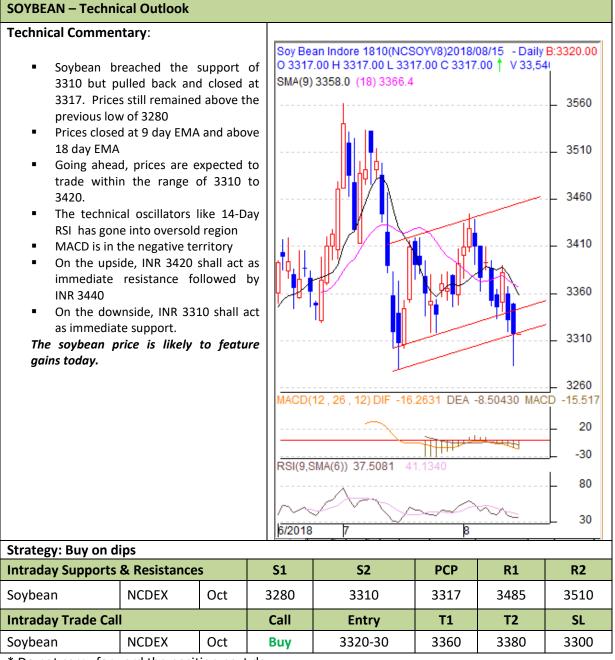

## AW AGRIWATCH

Commodity: Soybean Contract: Oct

## Exchange: NCDEX Expiry: Oct 20th, 2017

\* Do not carry-forward the position next day.