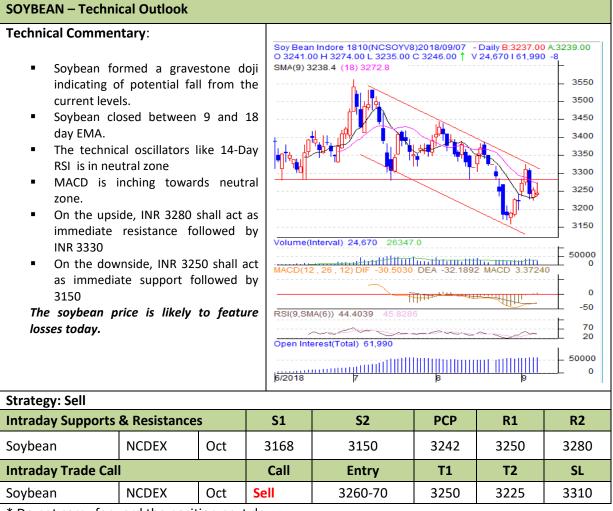

## AW AGRIWATCH

ommodity: Soybean Contract: Oct

## Exchange: NCDEX Expiry: Oct 20th, 2017

\* Do not carry-forward the position next day.