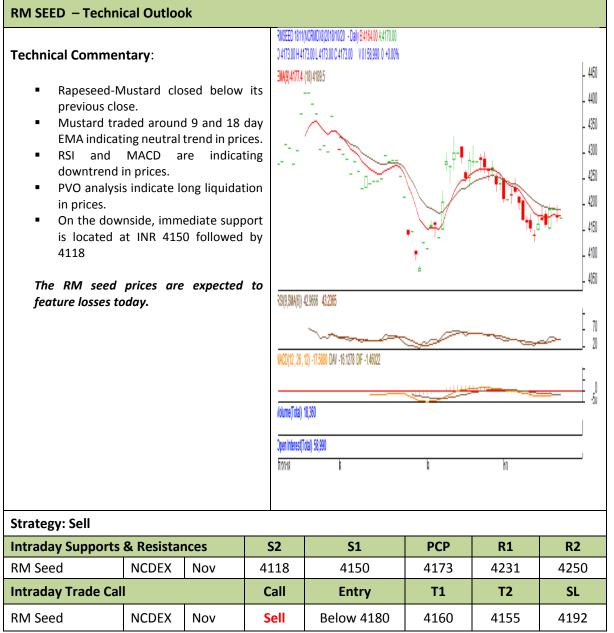

## AW AGRIWATCH

#### **Commodity: Rapeseed/Mustard**

### Contract: Nov

### Exchange: NCDEX Expiry: Nov 20th, 2018

\* Do not carry-forward the position next day.