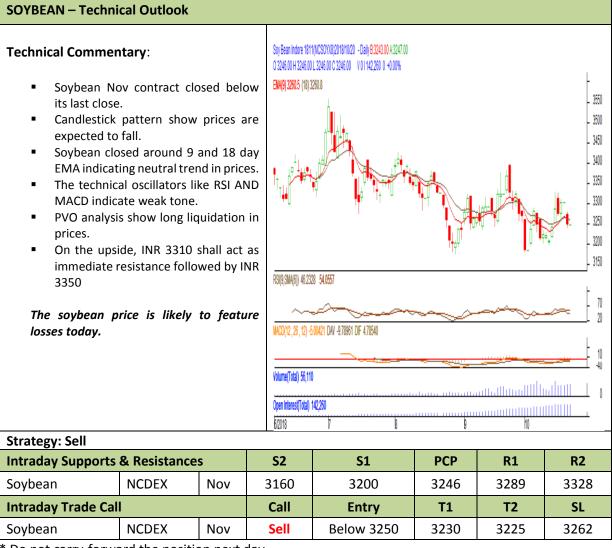

# AW AGRIWATCH

**Commodity: Soybean** 

### Contract: Nov

#### Exchange: NCDEX Expiry: Nov 20th, 2018

\* Do not carry-forward the position next day.