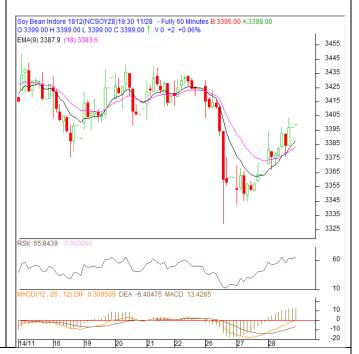

## **Technical Commentary**:

- Soybean Dec contract noticed firm tone.
- On the 60-minute chart, prices are holding above the uptrend line denoting firm tone in the near –term.
- RSI is increasing in the neutral zone supporting range –bound to firm tone in the near –term.

The soybean price is likely to notice gains today.

| Strategy: Buy                   |       |     |           |           |      |      |      |
|---------------------------------|-------|-----|-----------|-----------|------|------|------|
| Intraday Supports & Resistances |       |     | <b>S2</b> | <b>S1</b> | PCP  | R1   | R2   |
| Soybean                         | NCDEX | Dec | 3315      | 3350      | 3399 | 3450 | 3475 |
| Intraday Trade Call             |       |     | Call      | Entry     | T1   | T2   | SL   |
| Soybean                         | NCDEX | Dec | Buy       | 3380      | 3405 | 3425 | 3365 |