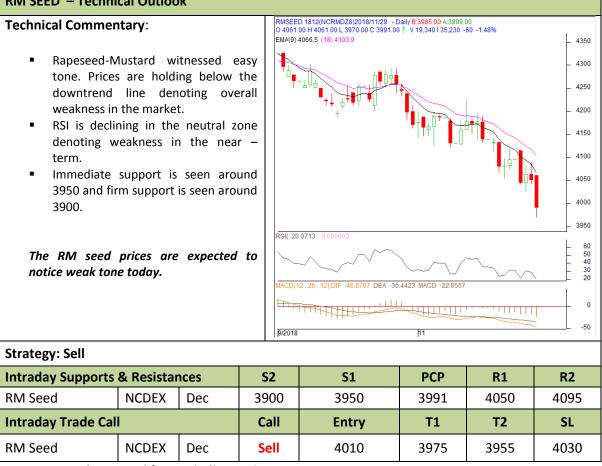

# AGRIWATCH

**Commodity: Rapeseed/Mustard Contract: Dec** 

### **RM SEED – Technical Outlook**

### **Exchange: NCDEX** Expiry: Dec 20th, 2018

Positions can be carried forward till next day.