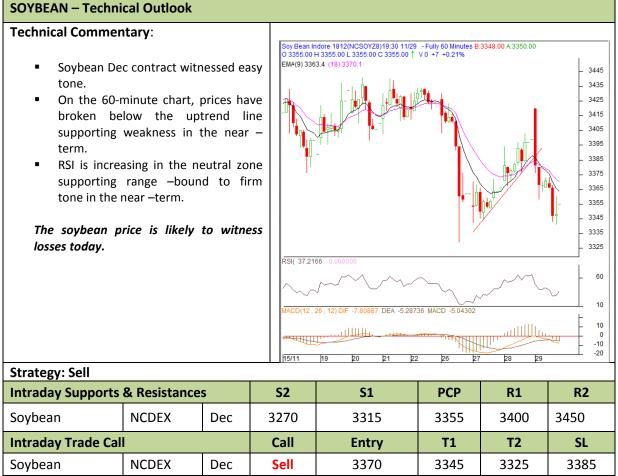

### Commodity: Soybean

### Contract: Dec

### Exchange: NCDEX Expiry: Dec 20th, 2018

\* Do not carry-forward the position till next day.