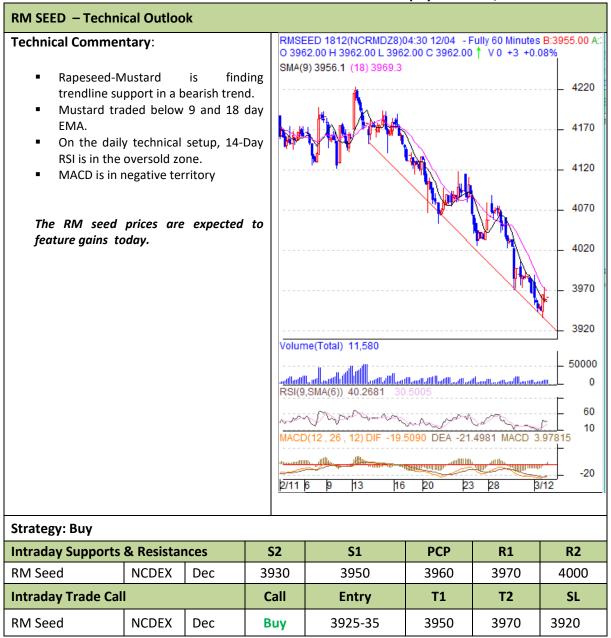

#### Commodity: Rapeseed/Mustard Contract: Dec

#### Exchange: NCDEX Expiry: Dec 20th, 2018

\* Do not carry-forward the position next day.