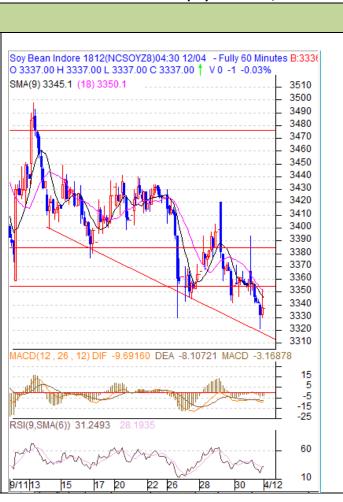

### **SOYBEAN – Technical Outlook**

#### **Technical Commentary:**

- Soybean Dec contract taking trendline support and has witnessed pull back after testing it in 60 minutes chart.
- Soybean closed below 9 and 18 day EMA.
- The technical oscillators like 14-Day RSI is recovering from oversold zone.
  MACD is in negative territory.
- The soybean price is likely to feature gains today.

| Strategy: Sell                  |       |     |      |           |      |      |               |
|---------------------------------|-------|-----|------|-----------|------|------|---------------|
| Intraday Supports & Resistances |       |     | S2   | <b>S1</b> | РСР  | R1   | R2            |
| Soybean                         | NCDEX | Dec | 3325 | 3338      | 3355 | 3375 | 3400          |
| Intraday Trade Call             |       |     | Call | Entry     | T1   | T2   | SL            |
| Soybean                         | NCDEX | Dec | Buy  | 3330-35   | 3375 | 3400 | Below<br>3320 |

\* Do not carry-forward the position next day.

#### Exchange: NCDEX Expiry: Dec 20th, 2018