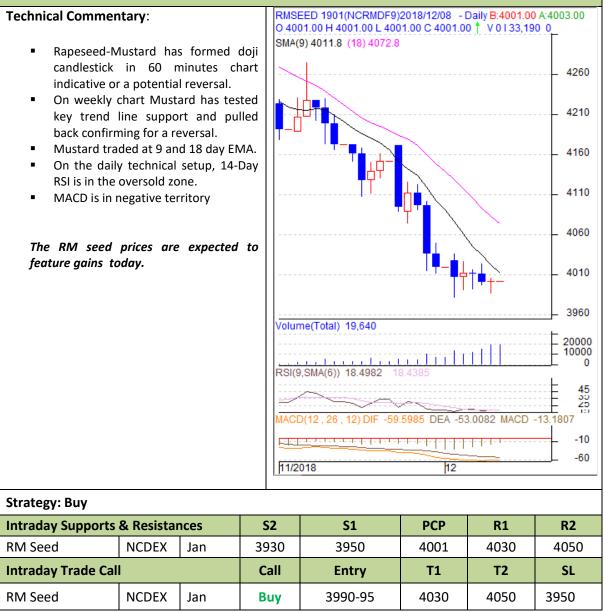

# AW AGRIWATCH

**Commodity: Rapeseed/Mustard** 

**RM SEED** – Technical Outlook

**Contract: Jan** 

### mustaru

#### Exchange: NCDEX Expiry: Jan 18th, 2019

\* Do not carry-forward the position next day.