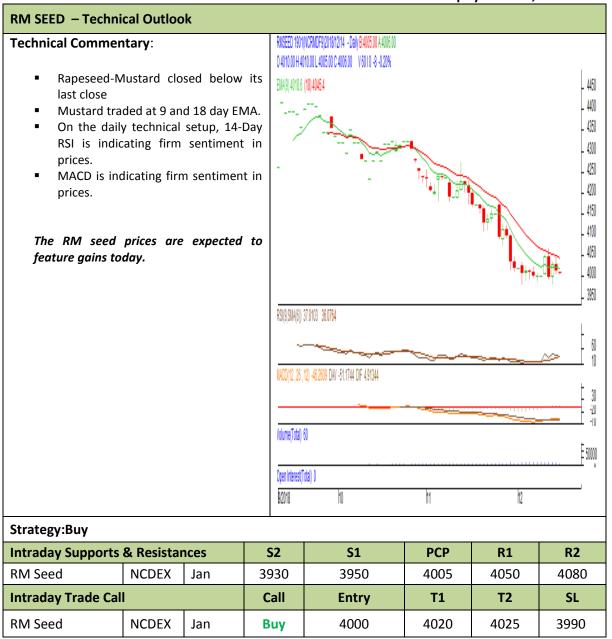

## AW AGRIWATCH

### Commodity: Rapeseed/Mustard Contract: Jan

#### Exchange: NCDEX Expiry:Jan18th, 2019

\* Do not carry-forward the position next day.