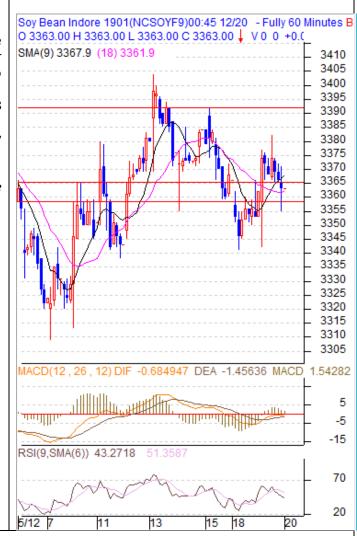

# SOYBEAN – Technical Outlook

## **Technical Commentary:**

- Soybean Jan contract breached the resistance of 3358 and 3365 but later pulled back to close at 3363 in a two trade action yesterday.
- Soybean closed between 9 and 18 day EMA.
- The technical oscillators like 14-Day RSI is in neutral zone.
- MACD is in positive territory.

The soybean price is likely to feature gains today.

| Strategy: Buy                   |       |     |      |           |      |      |      |  |  |  |  |
|---------------------------------|-------|-----|------|-----------|------|------|------|--|--|--|--|
| Intraday Supports & Resistances |       |     | S2   | <b>S1</b> | PCP  | R1   | R2   |  |  |  |  |
| Soybean                         | NCDEX | Dec | 3345 | 3365      | 3363 | 3395 | 3400 |  |  |  |  |
| Intraday Trade Call             |       |     | Call | Entry     | T1   | T2   | SL   |  |  |  |  |
| Soybean                         | NCDEX | Dec | Buy  | 3350-55   | 3375 | 3385 | 3340 |  |  |  |  |

<sup>\*</sup> Do not carry-forward the position next day.

Commodity: Rapeseed/Mustard Exchange: NCDEX
Contract: Jan Expiry: Jan 18th, 2019