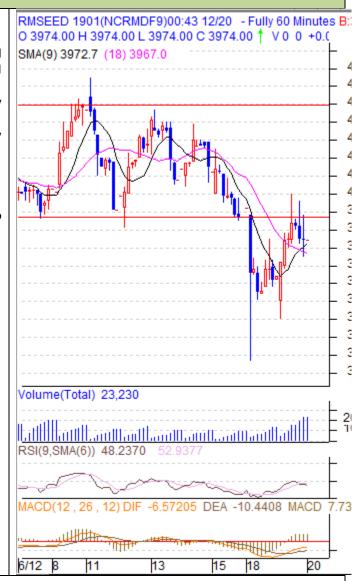

# **RM SEED - Technical Outlook**

### **Technical Commentary:**

- Rapeseed-Mustard traded high and breached the resistance briefly and recoiled back to close at 3974.
- Mustard traded above 9 and 18 day EMA.
- On the daily technical setup, 14-Day RSI is in the neutral zone.
- MACD is in negative territory

The RM seed prices are expected to feature losses today.

| Strategy: Sell                  |       |     |      |           |      |      |      |  |  |  |  |
|---------------------------------|-------|-----|------|-----------|------|------|------|--|--|--|--|
| Intraday Supports & Resistances |       |     | S2   | <b>S1</b> | PCP  | R1   | R2   |  |  |  |  |
| RM Seed                         | NCDEX | Jan | 3930 | 3950      | 3974 | 9988 | 4030 |  |  |  |  |
| Intraday Trade Call             |       |     | Call | Entry     | T1   | T2   | SL   |  |  |  |  |
| RM Seed                         | NCDEX | Jan | Sell | 3995-40   | 3975 | 3965 | 4010 |  |  |  |  |

<sup>\*</sup> Do not carry-forward the position next day.