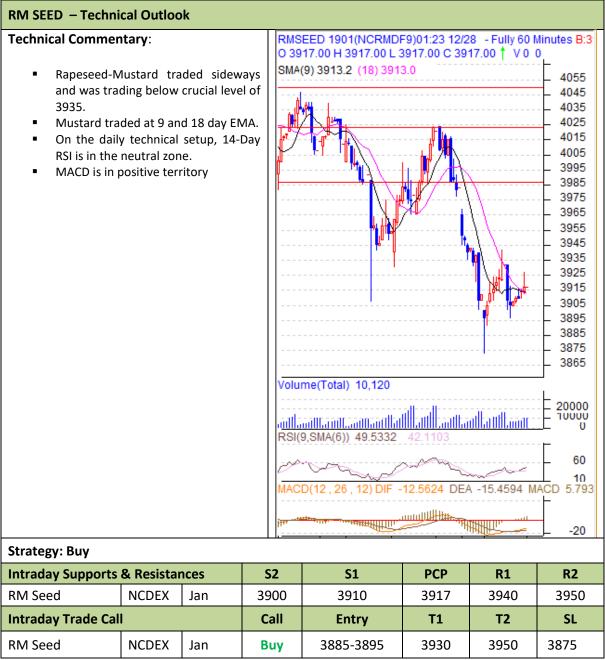

# AW AGRIWATCH

**Commodity: Rapeseed/Mustard** 

### Contract: Jan

### Exchange: NCDEX Expiry: Jan 18th, 2019

\* Do not carry-forward the position next day.