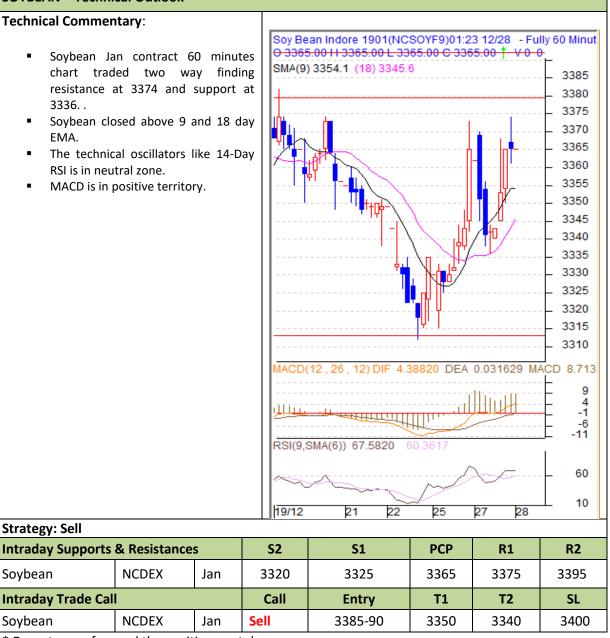

### **SOYBEAN – Technical Outlook**

#### **Technical Commentary:**

**Exchange: NCDEX** Expiry: Jan 18th, 2019

\* Do not carry-forward the position next day.