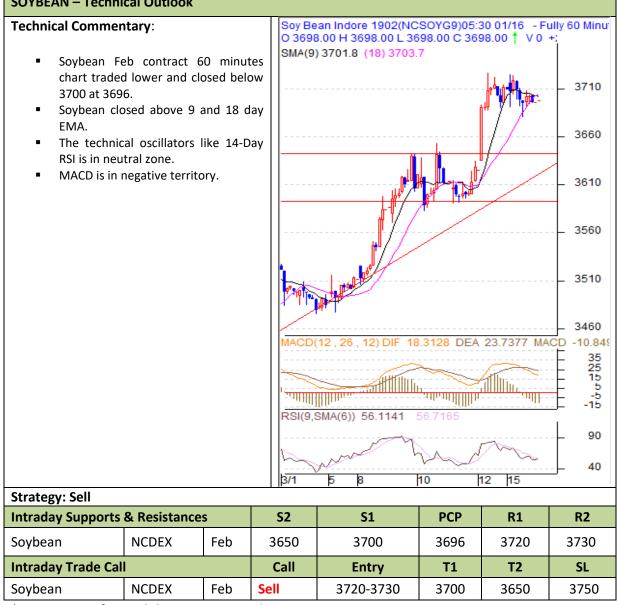

# AW AGRIWATCH

Commodity: Soybean Contract: Feb

### SOYBEAN – Technical Outlook

Exchange: NCDEX Expiry: Feb 20th, 2019

\* Do not carry-forward the position next day.