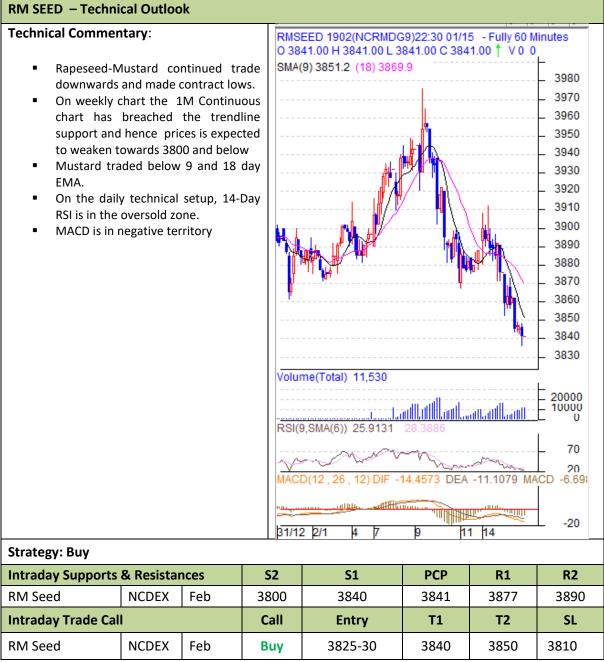

## AW AGRIWATCH

Commodity: Rapeseed/Mustard Contract: Feb

#### Exchange: NCDEX Expiry: Feb 20th, 2019

\* Do not carry-forward the position next day.