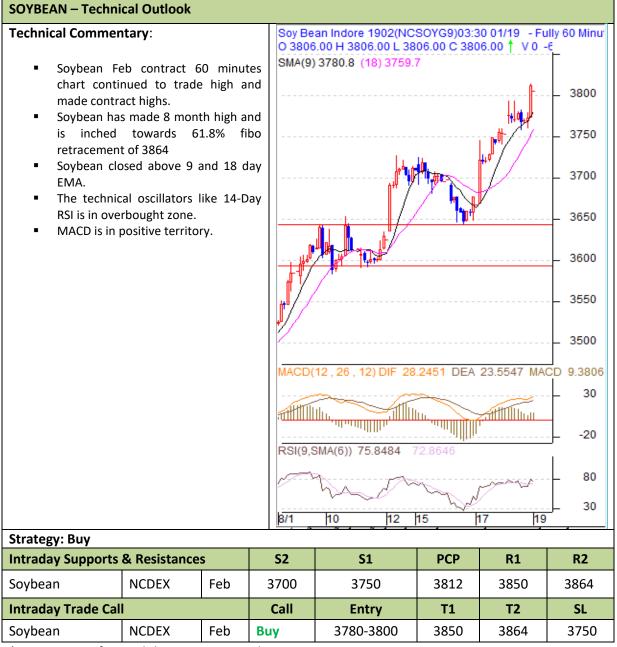

# AW AGRIWATCH

Commodity: Soybean Contract: Feb

### Exchange: NCDEX Expiry: Feb 20th, 2019

\* Do not carry-forward the position next day.