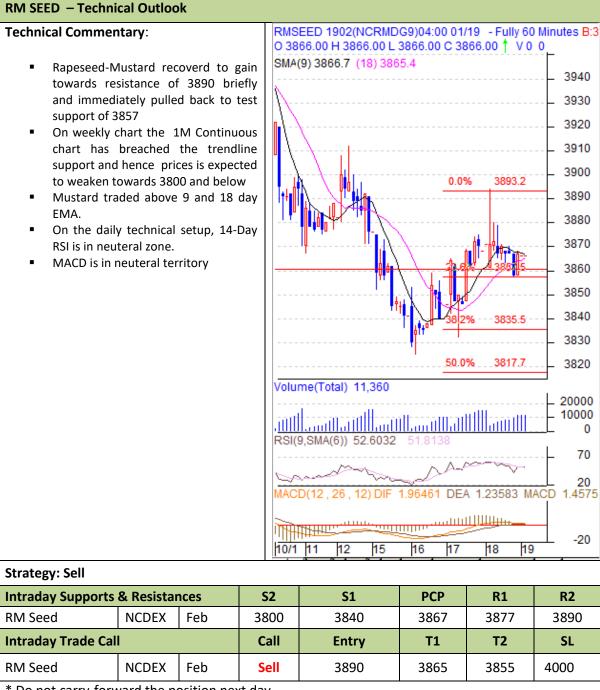

# AW AGRIWATCH

Commodity: Rapeseed/Mustard Contract: Feb

### Exchange: NCDEX Expiry: Feb 20th, 2019

\* Do not carry-forward the position next day.