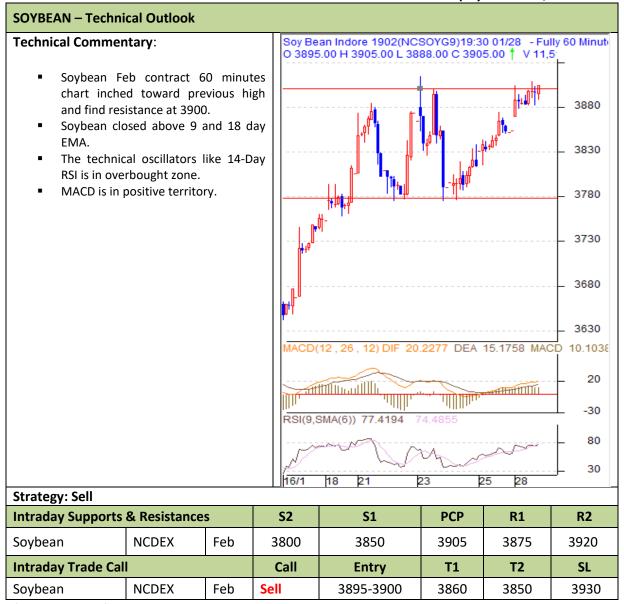

Commodity: Soybean Exchange: NCDEX
Contract: Feb Expiry: Feb 20th, 2019

<sup>\*</sup> Do not carry-forward the position next day.

Commodity: Rapeseed/Mustard Exchange: NCDEXContract: Feb Expiry: Feb 20th, 2019