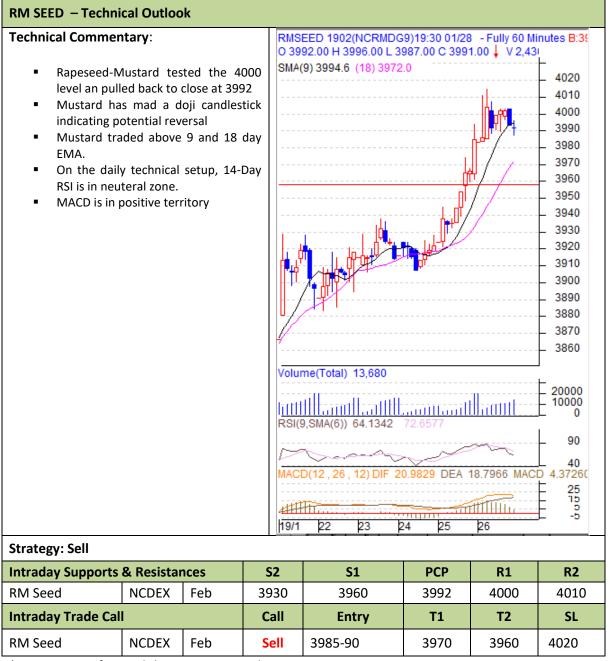

Commodity: Soybean Exchange: NCDEX
Contract: Feb Expiry: Feb 20th, 2019

<sup>\*</sup> Do not carry-forward the position next day.

Commodity: Rapeseed/Mustard Exchange: NCDEXContract: Feb Expiry: Feb 20th, 2019

<sup>\*</sup> Do not carry-forward the position next day.