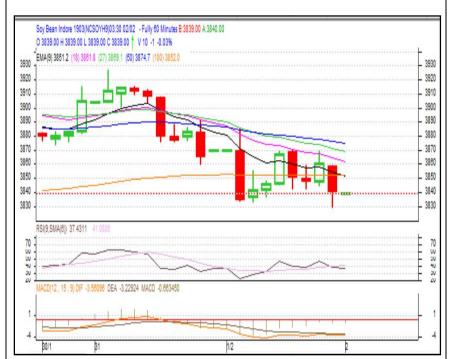

### **SOYABEAN- Technical Outlook**

## **Technical Commentary:**

- Soybean Feb contract 60 minutes chart shows downtrend on sellers pressures.
- Below 9 and 18 day EMA hints towards downside further.
- The technical oscillators like 14-Day RSI is down in neutral region, hits downtrend further.
- MACD moved now in negative territory, indicates further fall in the market.

## Strategy: Sell

| Intraday Supports & Resistances |       |     | S2   | <b>S1</b>  | PCP  | R1   | R2   |
|---------------------------------|-------|-----|------|------------|------|------|------|
| Soybean                         | NCDEX | Feb | 3790 | 3800       | 3840 | 3890 | 3920 |
| Intraday Trade Call             |       |     | Call | Entry      | T1   | T2   | SL   |
| Soybean                         | NCDEX | Feb | Sell | Below 3840 | 3830 | 3820 | 3845 |