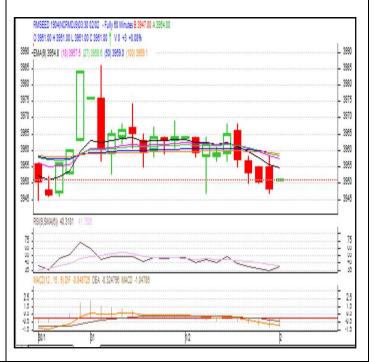

#### **RM SEED- Technical Outlook**

#### **Technical Commentary:**

- Rapeseed-Mustard hints further fall in prices.
- Chart depicts continue declining phase of the market.
- Mustard traded below 9 and 18 day EMA.
- On the daily technical setup, 14-Day. RSI is down in the neutral region.
- MACD is in negative territory.

### Strategy: Sell

| Intraday Supports & | Resistances |       | S2   | <b>S1</b>  | PCP  | R1   | R2   |
|---------------------|-------------|-------|------|------------|------|------|------|
| Crude Palm Oil      | NCDEX       | Feb   | 3885 | 3910       | 3948 | 3980 | 4000 |
| Intraday Trade Call | Call        | Entry | T1   | T2         | SL   |      |      |
| Crude Palm Oil      | NCDEX       | Feb   | Sell | Below 3948 | 3935 | 3920 | 3955 |