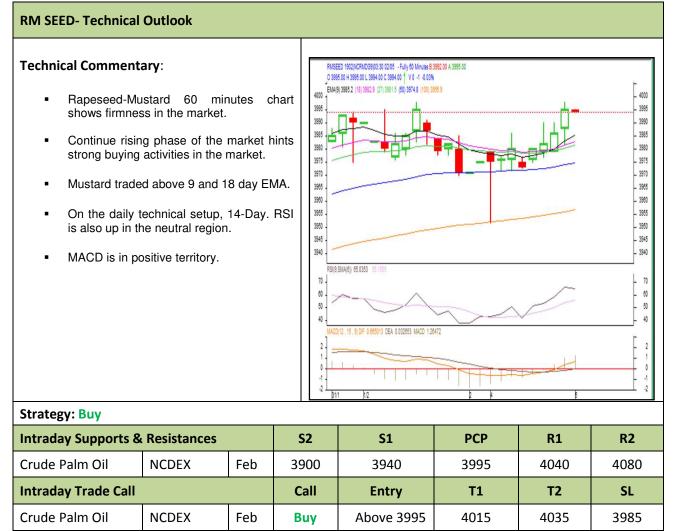

# AW AGRIWATCH

Oilseed Daily Technical Report 5th Feb, 2019

Commodity: Rapeseed/Mustard

#### Contract: April

Exchange: NCDEX Expiry: April 20<sup>th</sup>2019

\* Do not carry-forward the position next day.

Disclaime

The information and opinions contained in the document have been compiled from sources believed to be reliable. The company does not warrant its accuracy, comple and correctness. Use of data and information contained in this report is at your own risk. This document is not, and should not be construed as, an offer to sell or solicite buy any commodities. This document may not be reproduced, distributed or published, in whole or in part, by any recipient hereof for any purpose without prior permission the Company. IASL and its affiliates and/or their officers, directors and employees may have positions in any commodities mentioned in this document (or in any investment) and may from time to time add to or dispose of any such commodities (or investment). Please see the detailed disclaimer http://www.agriwatch.com/disclaimer.php 2018 Indian Agribusiness Systems Ltd.