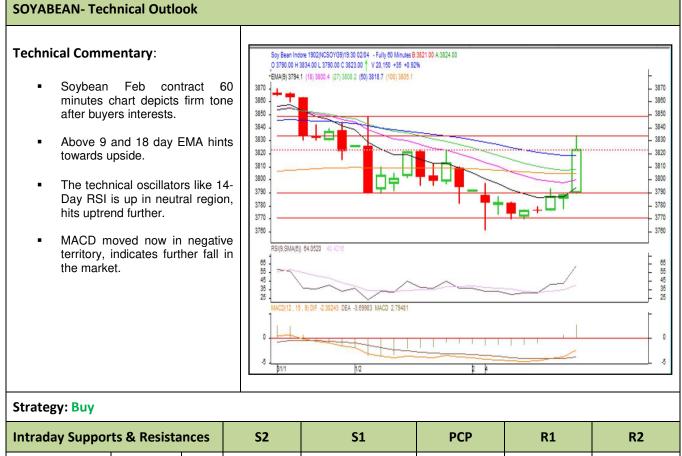

## AW AGRIWATCH

Commodity: Soybean

#### Contract: Feb

### Oilseed Daily Technical Report 5th Feb, 2019

### Exchange: NCDEX Expiry: Feb 20<sup>th</sup>, 2019

| intraday Supports & Resistances |       |     | 52   | 51         | rCr  | NI   | 112  |
|---------------------------------|-------|-----|------|------------|------|------|------|
| Soybean                         | NCDEX | Feb | 3790 | 3800       | 3823 | 3940 | 3960 |
| Intraday Trade Call             |       |     | Call | Entry      | T1   | Т2   | SL   |
| Soybean                         | NCDEX | Feb | Buy  | Above 3823 | 3890 | 3920 | 3810 |

\* Do not carry-forward the position next day.