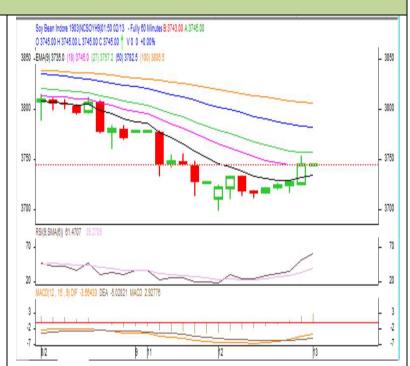

## **SOYABEAN- Technical Outlook**

# **Technical Commentary**:

- Soybean March contract 60 minutes chart show firmness in the market.
- Above 9 and 18 day EMA show further upside momentum.
- The technical oscillators like 14-Day RSI is higher in neutral region, hits further upside.
- MACD is improved in positive territory, indicates further firm tone in the market.

## Strategy: Buy

| Intraday Supports & Resistances |       |     | S2   | <b>S1</b>  | PCP  | R1   | R2   |
|---------------------------------|-------|-----|------|------------|------|------|------|
| Soybean                         | NCDEX | Mar | 3700 | 3720       | 3745 | 3790 | 3820 |
| Intraday Trade Call             |       |     | Call | Entry      | T1   | T2   | SL   |
| Soybean                         | NCDEX | Mar | Buy  | Below 3745 | 3750 | 3755 | 3742 |