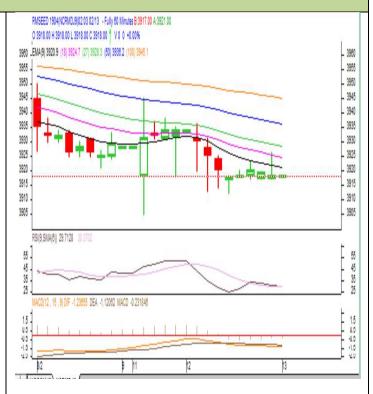

### **RM SEED- Technical Outlook**

## **Technical Commentary:**

- Rapeseed-Mustard 60 minutes chart shows uptrend on buyers interests during last trading hours.
- however, Mustard traded below 9 and 18 day EMA hints further downside side.
- On the daily technical setup, 14-Day. RSI is also down hints further lower side.
- MACD is moving towards negative territory.

# **Strategy: Wait**

| Intraday Supports & Resistances |       |     | S2   | <b>S1</b> | PCP  | R1   | R2   |
|---------------------------------|-------|-----|------|-----------|------|------|------|
| Crude Palm Oil                  | NCDEX | Apr | 3820 | 3850      | 3918 | 3970 | 3980 |
| Intraday Trade Call             |       |     | Call | Entry     | T1   | T2   | SL   |
| Crude Palm Oil                  | NCDEX | Apr | Wait |           |      |      |      |