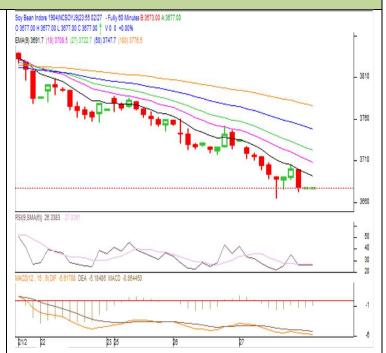

#### **Technical Commentary:**

- Soybean March contract 60 minutes chart depicts weak tone in the market.
- Below 9 and 18 day EMA hint further downtrend.
- The technical oscillators like 14-Day RSI is down in neutral region, indicates weak tone in the market.
- MACD is moving in negative territory, indicates downtrend in the market.

Strategy: Sell

| Intraday Supports & Resistances |       |     | S2   | <b>S1</b> | PCP  | R1   | R2   |
|---------------------------------|-------|-----|------|-----------|------|------|------|
| Soybean                         | NCDEX | Apr | 3550 | 3600      | 3677 | 3750 | 3800 |
| Intraday Trade Call             |       |     | Call | Entry     | T1   | T2   | SL   |
| Soybean                         | NCDEX | Apr | Sell | 3677      | 3667 | 3657 | 3685 |