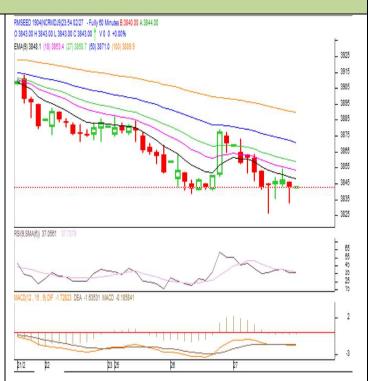

#### **Technical Commentary:**

- Rapeseed-Mustard 60 minutes chart depicts weakness in the market on sellers pressures.
- Mustard traded below 9 and 18 day EMA hints further downside.
- 14-Day RSI is moving down in oversold region hints downside.
- MACD is moving in negative territory indicates towards downside.

## Strategy: Sell

| Intraday Supports & Resistances |       |     | S2   | <b>S1</b> | PCP  | R1   | R2   |
|---------------------------------|-------|-----|------|-----------|------|------|------|
| Crude Palm Oil                  | NCDEX | Apr | 3730 | 3780      | 3843 | 3890 | 3940 |
| Intraday Trade Call             |       |     | Call | Entry     | T1   | T2   | SL   |
| Crude Palm Oil                  | NCDEX | Apr | Sell | 3843      | 3833 | 3823 | 3849 |