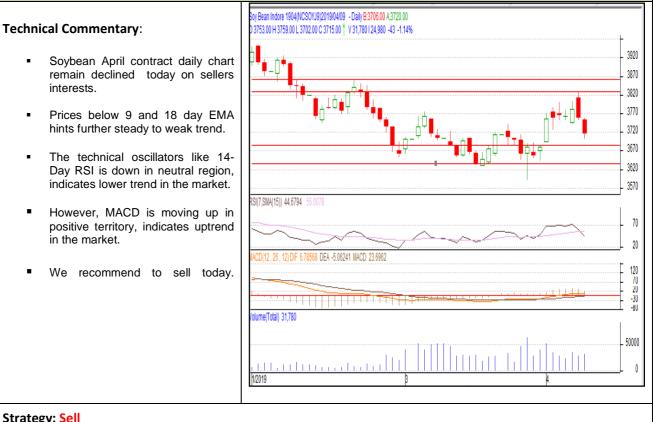

### **Commodity: Soybean Contract: Apr**

#### Exchange: NCDEX Expiry: Apr 20<sup>th</sup>, 2019

# **SOYABEAN-** Technical Outlook

| Strategy: | Sell |
|-----------|------|
|-----------|------|

| Intraday Supports & Resistances |       | S2   | <b>S1</b> | РСР  | R1   | R2   |      |
|---------------------------------|-------|------|-----------|------|------|------|------|
| Soybean                         | NCDEX | Apr  | 3600      | 3634 | 3715 | 3830 | 3863 |
| Intraday Trade Call             |       | Call | Entry     | T1   | Т2   | SL   |      |
| Soybean                         | NCDEX | Apr  | Sell      | 3715 | 3700 | 3685 | 3722 |

\* Do not carry-forward the position next day.