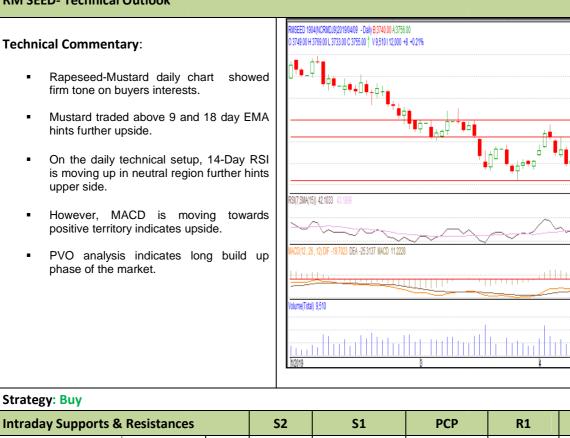

### **Commodity: Rapeseed/Mustard Contract: April**

### **Exchange: NCDEX** Expiry: April 20<sup>th</sup>2019

3950

3900

3850

3800

3750

3700

70

# **RM SEED- Technical Outlook**

upper side.

Strategy: Buy

| Intraday Supports & Resistances |       |      | S2    | S1   | РСР  | R1   | R2   |
|---------------------------------|-------|------|-------|------|------|------|------|
| Crude Palm Oil                  | NCDEX | Apr  | 3680  | 3720 | 3755 | 3810 | 3860 |
| Intraday Trade Call             |       | Call | Entry | T1   | T2   | SL   |      |
|                                 |       |      |       |      |      |      |      |

\* Do not carry-forward the position next day.

Disclaimer

The information and opinions contained in the document have been compiled from sources believed to be reliable. The company does not warrant its accuracy, comple and correctness. Use of data and information contained in this report is at your own risk. This document is not, and should not be construed as, an offer to sell or solicit: buy any commodities. This document may not be reproduced, distributed or published, in whole or in part, by any recipient hereof for any purpose without prior permission the Company. IASL and its affiliates and/or their officers, directors and employees may have positions in any commodities mentioned in this document (or in any investment) and may from time to time add to or dispose of any such commodities (or investment). Please see the detailed disclaimer http://www.agriwatch.com/disclaimer.php 2018 Indian Agribusiness Systems Ltd.