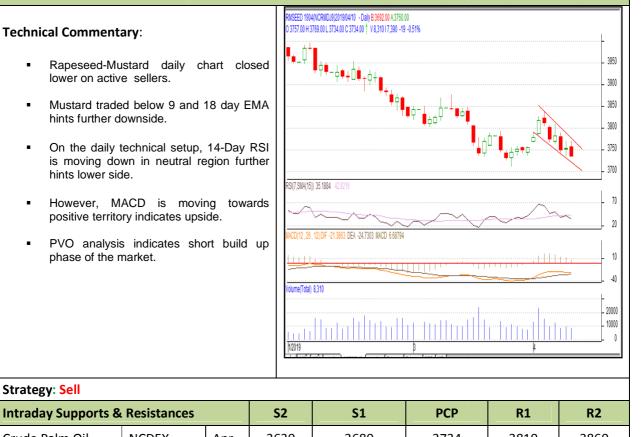

### Exchange: NCDEX Expiry: April 20<sup>th</sup>2019

**RM SEED- Technical Outlook** 

|                     |       |     |      |       | ·    |      |      |
|---------------------|-------|-----|------|-------|------|------|------|
| Crude Palm Oil      | NCDEX | Apr | 3630 | 3680  | 3734 | 3810 | 3860 |
| Intraday Trade Call |       |     | Call | Entry | T1   | T2   | SL   |
| Crude Palm Oil      | NCDEX | Apr | Sell | 3734  | 3720 | 3705 | 3742 |