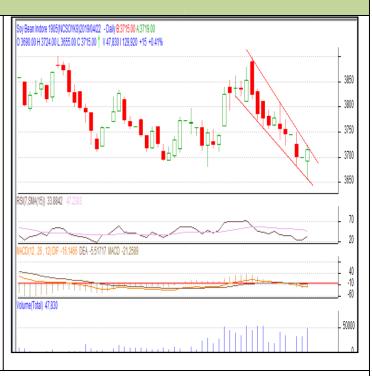

### Technical Commentary:

- Soybean May contract daily chart increased today on buyers interests.
- Prices above 9 and 18 day EMA hints further steady to firm tone.
- The technical oscillators like 14-Day RSI is up in oversold region, indicates steady to higher side in the market.
- However, MACD is also down in negative territory, indicates lower trend in the market.
- We recommend to buy today.

#### Strategy: Buy

| Intraday Supports & Resistances |       |     | <b>S2</b> | <b>S1</b> | РСР  | R1   | R2   |
|---------------------------------|-------|-----|-----------|-----------|------|------|------|
| Soybean                         | NCDEX | May | 3640      | 3670      | 3715 | 3800 | 3830 |
| Intraday Trade Call             |       |     | Call      | Entry     | T1   | T2   | SL   |
| Soybean                         | NCDEX | May | Buy       | 3715      | 3730 | 3740 | 3708 |