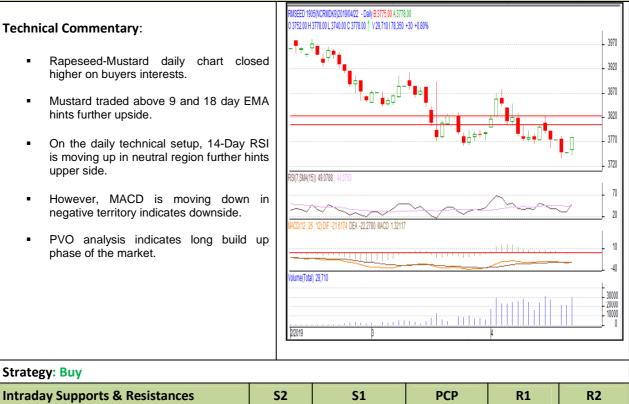

# RM SEED- Technical Outlook

| Intraday Supports & Resistances |       |     | S2   | <b>S1</b> | РСР  | R1   | R2   |
|---------------------------------|-------|-----|------|-----------|------|------|------|
| Crude Palm Oil                  | NCDEX | May | 3700 | 3740      | 3778 | 3840 | 3870 |
| Intraday Trade Call             |       |     | Call | Entry     | T1   | T2   | SL   |
| Crude Palm Oil                  | NCDEX | May | Buy  | 3778      | 3790 | 3800 | 3771 |