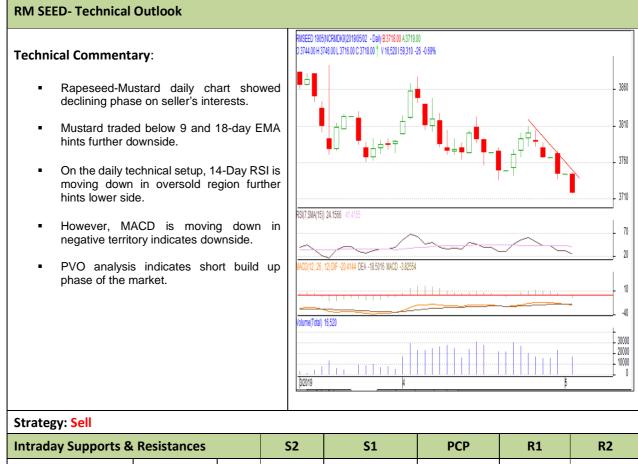

#### Commodity: Rapeseed/Mustard Contract: May

#### Exchange: NCDEX Expiry: May 20<sup>th</sup>2019

| Intraday Supports & Resistances |       |     | 52   | 51    | РСР  | RI   | KZ   |
|---------------------------------|-------|-----|------|-------|------|------|------|
| Crude Palm Oil                  | NCDEX | May | 3620 | 3650  | 3718 | 3780 | 3810 |
| Intraday Trade Call             |       |     | Call | Entry | T1   | T2   | SL   |
| Crude Palm Oil                  | NCDEX | May | Sell | 3718  | 3708 | 3695 | 3723 |