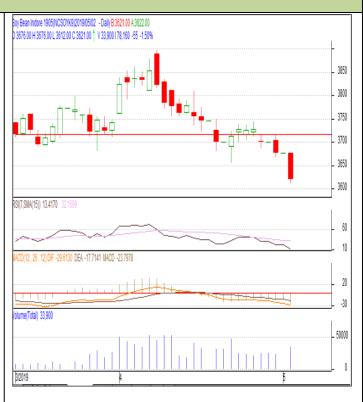

## **SOYABEAN-** Technical Outlook

## **Technical Commentary:**

- Soybean May contract daily chart depicted downside today on seller's interests.
- Prices below 9 and 18-day EMA hints . further steady to weak tone.
- The technical oscillators like 14-Day RSI is . down in oversold region, indicates steady to lower side in the market.
- MACD is also down in negative territory, indicates lower trend in the market.
- We recommend to sell today.

#### Strategy: Sell

| Intraday Supports & Resistances |       |     | <b>S2</b> | <b>S1</b> | РСР  | R1   | R2   |
|---------------------------------|-------|-----|-----------|-----------|------|------|------|
| Soybean                         | NCDEX | May | 3580      | 3600      | 3621 | 3670 | 3690 |
| Intraday Trade Call             |       |     | Call      | Entry     | T1   | T2   | SL   |
| Soybean                         | NCDEX | May | Sell      | 3621      | 3617 | 3605 | 3623 |