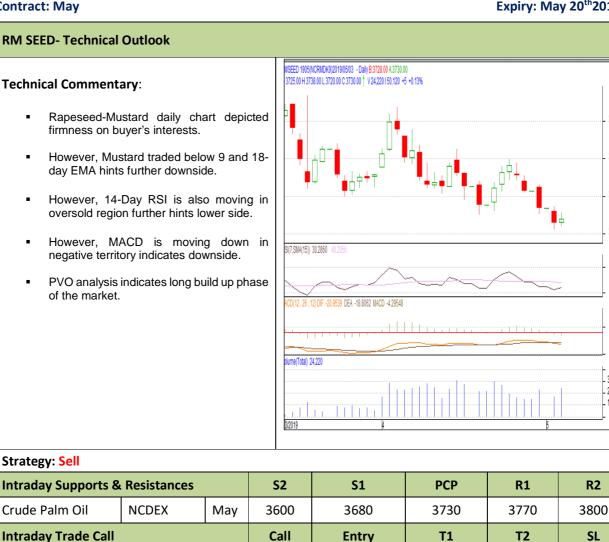

3740

Sell

May

Do not carry-forward the position next day.

Crude Palm Oil

NCDEX

Disclaimer

3730