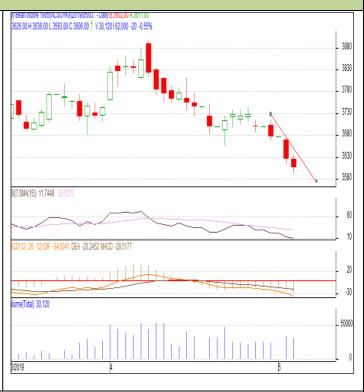

# Technical Commentary:

- Soybean May contract daily chart showed continue lower side on seller's interests.
- Prices below 9 and 18-day EMA hints further steady to weak tone.
- The technical oscillators like 14-Day RSI is down in oversold region, indicates steady to lower side in the market.
- MACD is also down in negative territory, indicates lower trend in the market.
- We recommend to sell today.

#### Strategy: Sell

| Intraday Supports & Resistances |       |     | S2   | <b>S1</b> | РСР  | R1   | R2   |
|---------------------------------|-------|-----|------|-----------|------|------|------|
| Soybean                         | NCDEX | May | 3530 | 3570      | 3606 | 3650 | 3680 |
| Intraday Trade Call             |       |     | Call | Entry     | T1   | T2   | SL   |
| Soybean                         | NCDEX | May | Sell | 3606      | 3580 | 3570 | 3617 |