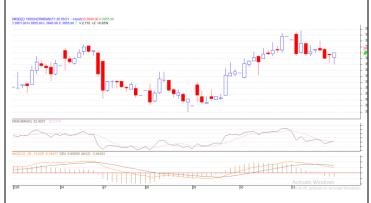

### **Technical Commentary**:

- RM seed June contract daily chart depicted higher side on buyers' interests.
- Prices are above 9 and 18-day EMA hints further firm tone.
- The technical oscillators like 14-Day RSI is in neutral region, indicates steady to higher side in the market.
- MACD is up in positive territory indicates firm trend in the market.
- We recommend to buy today.

Strategy: Buy

| Intraday Supports & | S2             | <b>S1</b> | PCP  | R1   | R2   |      |      |
|---------------------|----------------|-----------|------|------|------|------|------|
| Rapeseed            | Rapeseed NCDEX |           | 3935 | 3945 | 3955 | 3985 | 3995 |
| Intraday Trade Call | Call           | Entry     | T1   | T2   | SL   |      |      |
| Rapeseed            | NCDEX          | June      | Buy  | 3935 | 3960 | 3975 | 3925 |