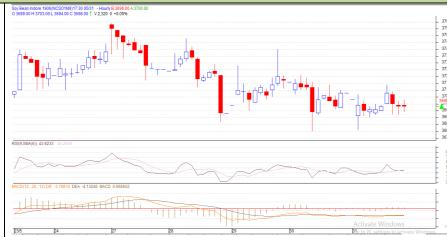

## **Technical Commentary**:

- Soybean June contract daily chart depicted weakness side on sellers' interests.
- The technical oscillators like 14-Day RSI is in neutral region.
- MACD is down in positive territory, indicates weakness trend in the market.
- We recommend to sell today.

## **Strategy: Sell**

| Intraday Supports & Resistances |       |      | <b>S2</b> | <b>S1</b> | РСР  | R1   | R2   |
|---------------------------------|-------|------|-----------|-----------|------|------|------|
| Soybean                         | NCDEX | June | 3660      | 3670      | 3698 | 3720 | 3740 |
| Intraday Trade Call             |       |      | Call      | Entry     | T1   | T2   | SL   |
| Soybean                         | NCDEX | June | Sell      | 3700      | 3690 | 3680 | 3705 |