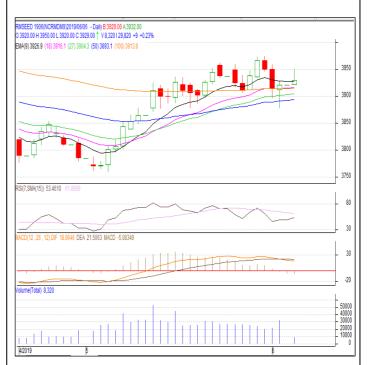

# Contract: June

**RM SEED- Technical Outlook** 

## **Technical Commentary:**

- Rapeseed-Mustard daily chart depicted firmness on buyer's interests.
- 14-Day RSI is also moving up in neutral region further hints higher side.
- MACD is slightly lower at 0.72 in negative territory, but at the verge of turning positive.

We recommend to buy today.

#### Strategy: Buy

| Intraday Supports & | S2    | S1   | PCP  | R1    | R2   |      |      |
|---------------------|-------|------|------|-------|------|------|------|
| Rapeseed NCDEX      |       | June | 3880 | 3890  | 3920 | 3940 | 3960 |
| Intraday Trade Call |       |      | Call | Entry | T1   | T2   | SL   |
| Rapeseed            | NCDEX | June | Buy  | 3920  | 3930 | 3950 | 3914 |

<sup>\*</sup> Do not carry-forward the position next day.