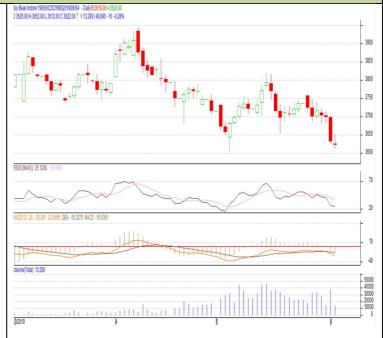

## **SOYABEAN- Technical Outlook**

## **Technical Commentary:**

- Soybean June contract witnessed selling activities amidst long liquidation.
- 14-Day RSI has turned slightly oversold and is currently at 20.55 which indicates weakness in the market.
- MACD is in negative territory at -16.80 hints towards fall in prices.
- We recommend to sell today

## Strategy: Sell

| Intraday Supports & Resistances |       |      | S2   | S1    | PCP  | R1   | R2   |
|---------------------------------|-------|------|------|-------|------|------|------|
| Soybean                         | NCDEX | June | 3580 | 3590  | 3620 | 3640 | 3650 |
| Intraday Trade Call             |       |      | Call | Entry | T1   | T2   | SL   |
| Soybean                         | NCDEX | June | Sell | 3620  | 3610 | 3600 | 3625 |

<sup>\*</sup> Do not carry-forward the position next day.