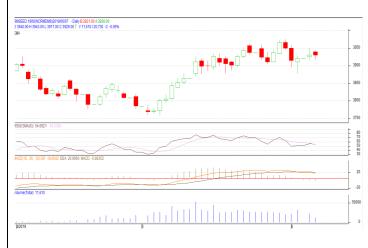

#### **RM SEED- Technical Outlook**

#### **Technical Commentary**:

- Rapeseed-Mustard daily chart depicted firm on buyers' interests.
- 14-Day RSI is also moving up in neutral region further hints firmness
- MACD at 18.2 is towards positive tone and indicate firmness in the market.
- We recommend to Buy today.

Strategy: Buy

| Intraday Supports & | <b>S2</b> | <b>S1</b> | PCP  | R1    | R2   |      |      |
|---------------------|-----------|-----------|------|-------|------|------|------|
| Rapeseed            | NCDEX     | June      | 3900 | 3910  | 3929 | 3970 | 3980 |
| Intraday Trade Call |           |           | Call | Entry | T1   | T2   | SL   |
| Rapeseed            | NCDEX     | June      | Buy  | 3929  | 3945 | 3960 | 3920 |

<sup>\*</sup> Do not carry-forward the position next day.