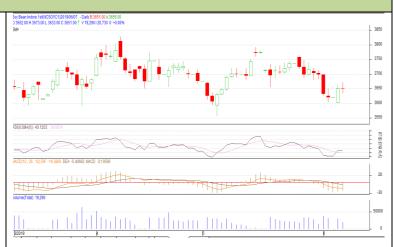

### **SOYABEAN- Technical Outlook**

### **Technical Commentary:**

- Soybean June contract witnessed heavy selling on sellers' interest.
- 14-Day RSI has turned slightly neutral region and is currently at 40.12 and depicts weakness.
- MACD is in negative territory at -16.99
- We recommend to sell today

# Strategy: Sell

| Intraday Supports & Resistances |       |      | S2   | <b>S1</b> | PCP  | R1   | R2   |
|---------------------------------|-------|------|------|-----------|------|------|------|
| Soybean                         | NCDEX | June | 3600 | 3610      | 3651 | 3671 | 3681 |
| Intraday Trade Call             |       |      | Call | Entry     | T1   | T2   | SL   |
| Soybean                         | NCDEX | June | Sell | 3651      | 3635 | 3620 | 3660 |

<sup>\*</sup> Do not carry-forward the position next day.