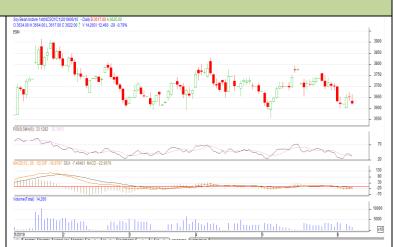

# **SOYABEAN- Technical Outlook**

# **Technical Commentary:**

- Soybean June contract witnessed heavy selling on sellers' interest.
- 14-Day RSI has turned slightly neutral region and is currently at 33.12 and depicts weakness.
- MACD is in negative territory at -22.9 which depicts weakness.
- We recommend to sell today

# Strategy: Sell

| Intraday Supports & Resistances |       |      | S2   | <b>S1</b> | PCP  | R1   | R2   |
|---------------------------------|-------|------|------|-----------|------|------|------|
| Soybean                         | NCDEX | June | 3560 | 3570      | 3622 | 3635 | 3645 |
| Intraday Trade Call             |       |      | Call | Entry     | T1   | T2   | SL   |
| Soybean                         | NCDEX | June | Sell | 3615      | 3600 | 3580 | 3630 |