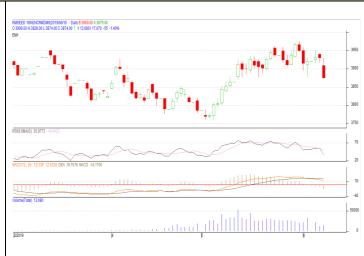

#### **RM SEED- Technical Outlook**

### **Technical Commentary**:

- Rapeseed-Mustard daily chart depicted weakness on buyers' interests.
- 14-Day RSI is also moving down in neutral region further hints weakness in the market
- MACD is at negative territory and indicate weakness in the market.
- We recommend to sell today.

Strategy: Sell

| 5.1.4.58/1. 55.1.   |       |           |      |       |      |      |      |  |  |  |  |  |
|---------------------|-------|-----------|------|-------|------|------|------|--|--|--|--|--|
| Intraday Supports 8 | S2    | <b>S1</b> | PCP  | R1    | R2   |      |      |  |  |  |  |  |
| Rapeseed NCDEX Ju   |       | June      | 3814 | 3824  | 3874 | 3885 | 3895 |  |  |  |  |  |
| Intraday Trade Call |       |           | Call | Entry | T1   | T2   | SL   |  |  |  |  |  |
| Rapeseed            | NCDEX | June      | Sell | 3874  | 3854 | 3834 | 3884 |  |  |  |  |  |