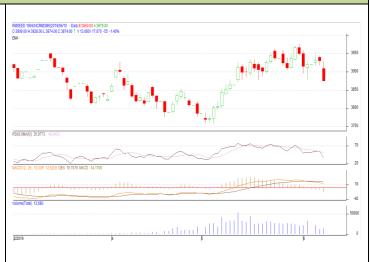

#### **Technical Commentary**:

- Rapeseed-Mustard daily chart depicts ups and downs in the market.
- 14-Day RSI is also moving down in neutral region further hints weakness in the market
- MACD is at negative territory and indicate weakness in the market.
- We recommend to stay away today.

Strategy: Stay away

| Intraday Supports & Resistances |            |      | S2        | <b>S1</b> | PCP  | R1   | R2   |
|---------------------------------|------------|------|-----------|-----------|------|------|------|
| Rapeseed                        | NCDEX June |      | 3876      | 3856      | 3890 | 3910 | 3930 |
| Intraday Trade Call             |            |      | Call      | Entry     | T1   | T2   | SL   |
| Rapeseed                        | NCDEX      | June | Stay away | 3890      |      |      |      |