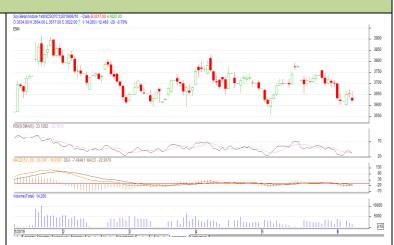

#### **Technical Commentary:**

- Soybean June contract witnessed heavy selling on sellers' interest.
- 14-Day RSI has turned slightly neutral region and is currently at 30.9 and depicts weakness.
- MACD is in negative territory at
   -23.63 which depicts weakness.
- We recommend to sell today

Strategy: Sell

| Intraday Supports & Resistances |       |      | S2   | <b>S1</b> | PCP  | R1   | R2   |
|---------------------------------|-------|------|------|-----------|------|------|------|
| Soybean                         | NCDEX | June | 3540 | 3550      | 3612 | 3625 | 3635 |
| Intraday Trade Call             |       |      | Call | Entry     | T1   | T2   | SL   |
| Soybean                         | NCDEX | June | Sell | 3600      | 3580 | 3560 | 3615 |